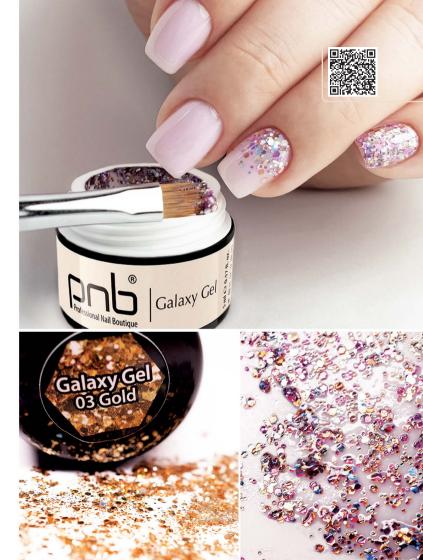

n ideal material for creating embossed patterns covered with thousands of glitter of a noble hue.

5 ml



# UV/LED Shimmer Gel Paste Blue 06

Your nails will turn into a blue sky dotted with thousands of reflective sparkles. The dense consistency of the material will help to draw any lines qualitatively and evenly. Extravagant designs or delicate elements of nail art – blue gel paste will cope with any task.

### Galaxy Gel

A whole galaxy on your fingernails! Myriads of «stars» that you can look at endlessly!

Dense transparent gel, thickly saturated with glitter. Different in shape and size, round and hexagonal sequins create an incredibly bright, voluminous effect on your nails. Applied with any comfortable brush in 1-2 thin layers.

5 ml



01 Pink



02 Rainbow



03 Gold



05 Red



## Web Gel Neon

You can easily create bright, beautiful geometric patterns with thin lines and airy designs with the help of WEB GEL NEON.

5 ml

- Super elastic material the viscous consistency of the gel allows you to apply the thinnest and most accurate lines that do not break
- High pigmentation of the web gel is the most important quality, thanks to which even the thinnest line will be bright and saturated
- · Instant adhesion



Neon Pink



Neon Orange



Neon Green



Neon Yellow







WEB Gel Neon



74

WEB Gel

## WEB Gel



Superelastic and viscous material. It has a thick consistency, thanks to which you can easily and very quickly create original designs: geometric lines, bizarre intricacies, unique, exclusive, voluminous and embossed patterns. WEB Gel line, even the thin