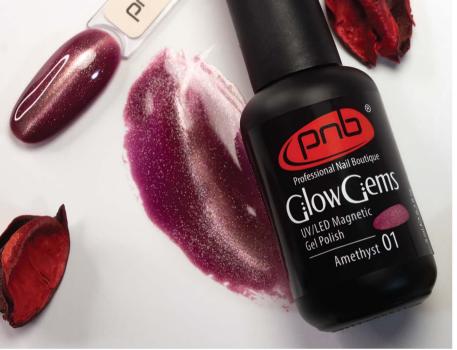

#### Glow Gems Magnetic Gel Polish

Glow Gems Collection – spectacular imitation of gems! The true beauty of crystals of amethyst, golden pink topaz and sand opal inspired us to create a «jewelry» collection of magnetic gel polishes. Delicate, pastel shades of gel polishes give the manicure airiness and elegance. Light fresh shine will elegantly accentuate individuality. The unearthly radiance of precious stones!

- Magic glow
- · Incredible color depth
- · Amazing 3D glare effect
- Durability of the coating for more than 3 weeks

opaz 02

Opal 03