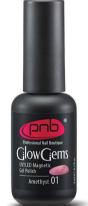

#### Glow Gems Magnetic Gel Polish

Glow Gems Collection – spectacular imitation of gems! The true beauty of crystals of amethyst, golden pink topaz and sand opal inspired us to create a «jewelry» collection of magnetic gel polishes. Delicate, pastel shades of gel polishes give the manicure airiness and elegance. Light fresh shine will elegantly accentuate individuality. The unearthly radiance of precious stones!

- Magic glow
- · Incredible color depth
- · Amazing 3D glare effect
- Durability of the coating for more than 3 weeks

opaz 02

Opal 03