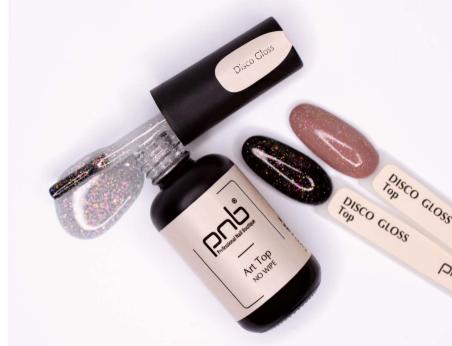

### Art Top Disco Gloss No Wipe

It is a luxurious reflective top that is densely saturated with holographic mica. The mica particles in the composition have several different shades, they play in the light, similar to the iridescence of the night sky in the polar night, thanks to which the manicure looks very impressive and original. The top is easy to apply, levels quickly and has a flawless glow.