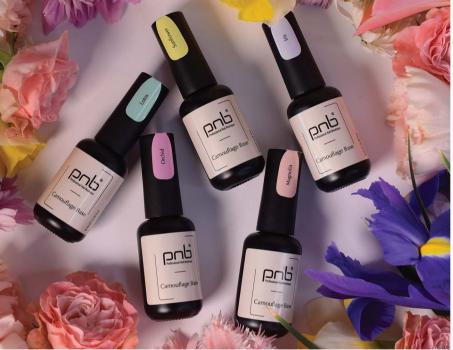

## **Camouflage Base Color**

New colorful, bright and elegant shades of Camouflage Base will delight every day! Amazing colors, perfect consistency, enhanced adhesion, amazing self-leveling, safe 7-free composition and pleasure for the master from incredible application - all that is needed for a fast and beautiful result!

- Saving time when creating designs on nails. Now, to make a manicure, it is enough to cover only 2 layers, instead of the classic three-layer system apply a colored base and cover it with a top
- Saving your budget. The base and color gel polish in one bottle is convenient and economical