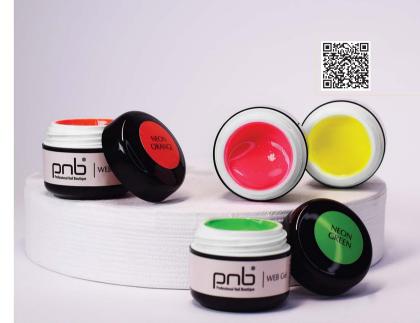

look at endlessly!

Dense transparent gel, thickly saturated with glitter. Different in shape and size, round and hexagonal sequins create an incredibly bright, voluminous effect on your nails. Applied with any comfortable brush in 1-2 thin layers.

5 ml



01 Pink



02 Rainbow



03 Gold



05 Red



## Web Gel Neon

You can easily create bright, beautiful geometric patterns with thin lines and airy designs with the help of WEB GEL NEON.

5 ml

- Super elastic material the viscous consistency of the gel allows you to apply the thinnest and most accurate lines that do not break
- High pigmentation of the web gel is the most important quality, thanks to which even the thinnest line will be bright and saturated
- · Instant adhesion



Neon Pink



Neon Orange



Neon Green



Neon Yellow







WEB Gel Neon



74

WEB Gel

## WEB Gel



Superelastic and viscous material. It has a thick consistency, thanks to which you can easily and very quickly create original designs: geometric lines, bizarre intricacies, unique, exclusive, voluminous and embossed patterns. WEB Gel line, even the thinnest, is clear, smooth and does not break off!

5 ml



White



Black



## WEB Gel









Green



Silver



Red



Gold



Violet



Gray





## Blur Ink

Open up a territory of creativity for nail stylists who are fascinated by the beauty of translucent, sometimes wonderful and mysterious images created by watercolor Blur Ink. Delicate, airy, subtle shades, blurred outlines and color transitions create a melodic harmony of drawings.



The transparency and softness of the thinnest colo