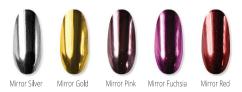

ut a sticky layer.

**SHINE Powder** 

0.5 g



#### 01 Gold Peach

It is applied to the undried I ayer with a brush, sprinkling the surface.

1 g



#### Mirror Pearl

It is applied to the dried top without a sticky layer.

0,5 g





#### 02 Emerald

White acrylic powder with bright, shining emerald glitter. It is applied on an undried layer of gel polish / top.

1 g





#### Gold Pearl

It is applied to the dried top without a sticky layer.

1 g

# Mirror Shine Powder

Fine powder with micro-sparkles reflects the radiance of the sun on the nails. Refined manicure with a Mirror Shine Powder will be a demonstration of wealth, luxury and power.

0,5 g

- Five mirror pigments with the effect of cold polished steel
- Millions of chrome shiny particles on nails
- · Fashionable mirror shine









## Mirror Shine Powder



#### Mirror Silver

Silver mirror rub will be the perfect accent of stylish design. The main role of a manicure composition or trendy metallic detail the choice is yours!

0,5 g



#### Mirror Gold

Gold-colored mirror rub. The use of this material in nail art will add a touch of luxury to the overall image.

0,5 g



#### Mirror Pink

You will fall in love at first sight with the bright pink pigment of the mirror rub. Pink is always a good idea for nail art.

0,5 g



#### Mirror Fuchsia

The fuchsia shade will turn the usual design into a truly fancy and bright one.

0,5 g



#### Mirror Red

Red mirror rub is an unsurpassed material for spectacular nail design. With red metallic details manicure will look amazing.

0,5 g







The cosmic effect of mirr