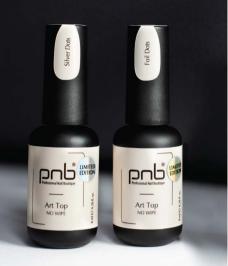

# Art Top Silver Dots No Wipe

This is the choice of real fashionistas. Top coating with silver hexagons of different sizes will give your manicure not only a special shine and expressiveness, but also attractiveness. Art Top, Silver Dots PNB turns a manicure into incredible perfection with a scattering of shining particles like a magic wand. Use this top to fully cover or perform ombre sequins. Get ready to receive a lot of enthusiastic feedback from your customers.

# Art Top Foil Dots No Wipe

8 ml

of all around.

8 ml

Silver Dots

Foil Dots