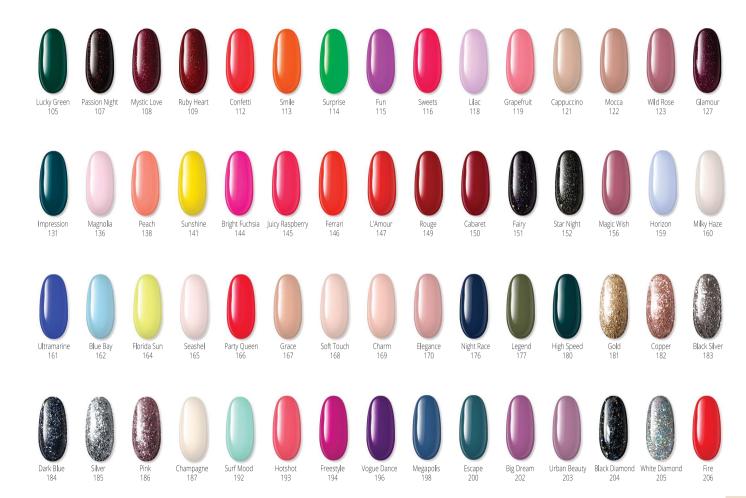

#### Color palette

Discover the world of the most fashionable and vibrant colors of PNB gel polishes\*
The palette consists of delightful, popular shades which can satisfy the most sophisticated taste\*\*

<sup>\*\*</sup>Shades of gel polishes may differ slightly from the original due to color rendering when printed on paper

<sup>\*</sup>Stay tuned for color updates on the PNB website: pnb-cosmetics.com/en/

PNB professional gel polish color coatings are produced in the USA.

In accordance with the high standards of the American product safety legislation, only tested and legal components, which have no harmful effect on human health and do not cause irreversible damage to the environment, are used in the production of gel polishes.

Continuous work on improving gel polish formulas, development of new color palettes based on the preferences of nail industry professionals and fashion trends are the keys to the success of the PNB brand.