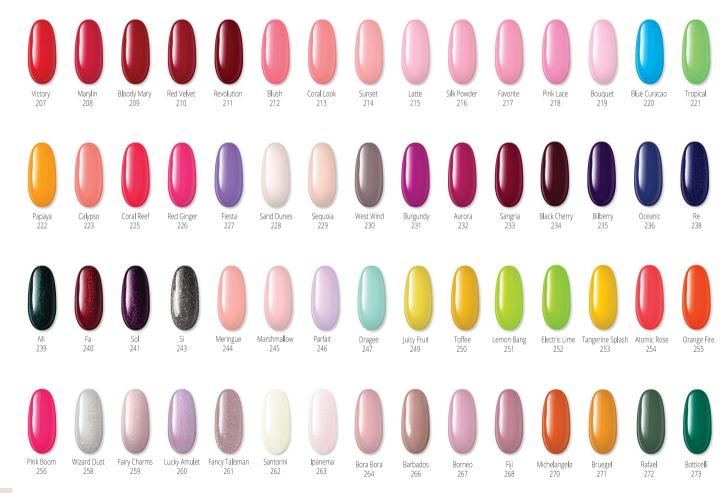

#### Color palette

Discover the world of the most fashionable and vibrant colors of PNB gel polishes\*
The palette consists of delightful, popular shades which can satisfy the most sophisticated taste\*\*

<sup>\*\*</sup>Shades of gel polishes may differ slightly from the original due to color rendering when printed on paper

<sup>\*</sup>Stay tuned for color updates on the PNB website: pnb-cosmetics.com/en/

PNB professional gel polish color coatings are produced in the USA.

In accordance with the high standards of the American product safety legislation, only tested and legal components, which have no harmful effect on human health and do not cause irreversible damage to the environment, are used in the production of gel polishes.

Continuous work on improving gel polish formulas, development of new color palettes based on the preferences of nail industry professionals and fashion trends are the keys to the success of the PNB brand.

Color palette