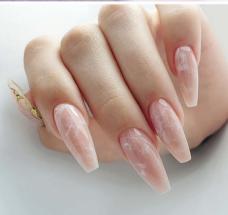

# **UV/LED Strong Iron Gel** Clear

Gel-architect with extra-resistant properties stands out among other products with impeccable durability up to 4 weeks without chips, cracks and unwanted detachments. The pliable consistency of Strong Iron Gel allows it to be easily applied, level the nail plate, and hide minor defects.