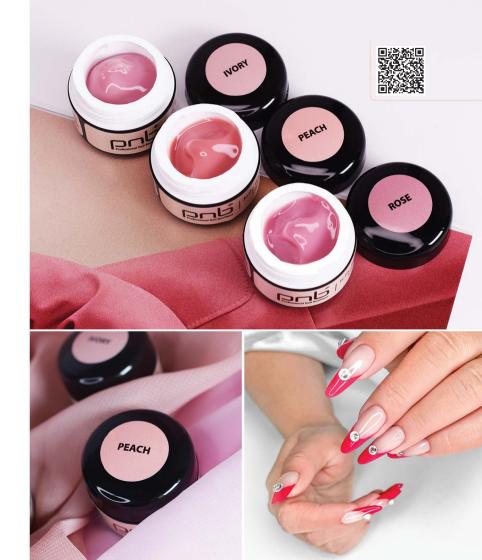

## Jelly Butter Gel

Jelly Butter Gel is suitable for creating folding french coats with the most contrasting and beautiful smile line, as well as for correcting and strengthening the nail plate. The material of medium viscosity, does not spread, has the density of a thick cream with a small self-leveling effect. Suitable for creating the board extension of the nail bed.

- Thixotropic consistency makes the material surprisingly docile – the Jelly Butter Gel will remain motionless until you start working with it
- Dense pigment, excellent coverage of the nail plate without harsh color transitions near the cuticle
- Minimal filing. Jelly Butter Gel perfectly holds the arch and makes it possible to spread the material with a minimal filling
- · Super adhesive properties

# Extension and modeling the most complex forms of nails of any length with **Jelly Butter Gel PNB!**

## UV/LED Jelly Butter Gel Ivory

It is a soft natural ivory shade. The material allows you to easily create the perfect shape, length and surface of the nail with minimal sawdust! The perfect solution for classic nail modeling and French manicure techniques. It has excellent camouflage properties. Due to the high pigmentation, it perfectly hides the shortcomings of natural nails.

## UV/LED Jelly Butter Gel Peach

It is a peach shade that will suit all color types. Warm color of camouflage jelly gel with dense pigment. Use this material to create a flawless saturated manicure with amazing durability, without chips and scratches. You can use any forms for extension. Gel has medium viscosity, does not spread. Suitable for creating an elongated nail bed.

### UV/LED Jelly Butter Gel Rose

It is a cool shade of pink, the perfect solution for classic nail modeling and French manicure techniques. Gel jelly has a density of thick cream with small self-leveling properties. Allows you to create any shape and length of nails. Requires minimal sawdust. The natural pink shade perfectly smoothes the color transition from natural to extended nails.