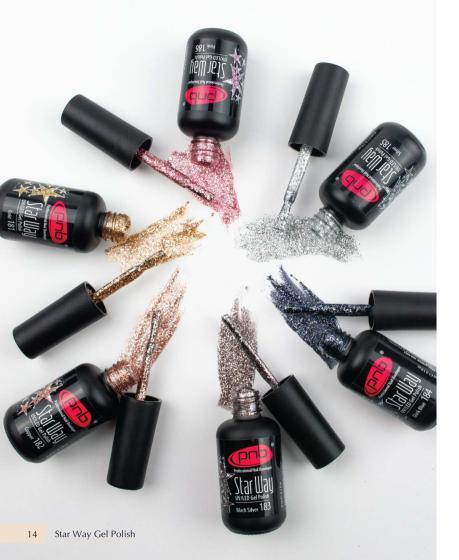

### Star Way Gel Polish

Collection of glitter PNB gel polishes.

Densely saturated with glitter.
The coating is uniform and smooth.

A shiny iridescent manicure refreshes the nails, gives them charm and shine, is an eternal trend in nail design.

4, 8 ml

Gold Copper 181 182

Black Silver 183

184

Pink 186