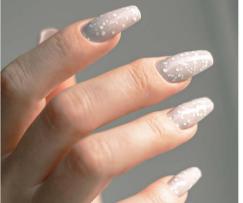

#### Art Top White Dots No Wipe

Glossy finish, containing a huge number of white hexagonal particles. This top has a medium degree of viscosity, it is moderately thick and very comfortable to work with. You can be sure of the durability and longevity of the coating, as Art Top PNB, White Dots has no sticky layer and contains a UV-filter. Using Art Top PNB, White Dots guarantees unsurpassed result, a perfectly smooth surface and a real wow effect.