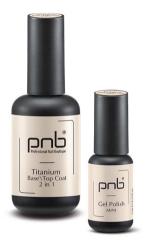

### **Titanium Base/Top Coat 2 in 1**

Universal base and top for gel polish manicure. Improved combined formula. Has an extra glossy shine. The strength of manicure up to 4 weeks.

4, 8, 17 ml

**AS A BASE COAT**, it provides a perfectly flat surface, has powerful adhesive properties. It is a perfect base for pedicure.

**AS A TOP COAT**, it protects the color from chips and scratches, UV rays, and provides a perfectly durable and bright manicure.