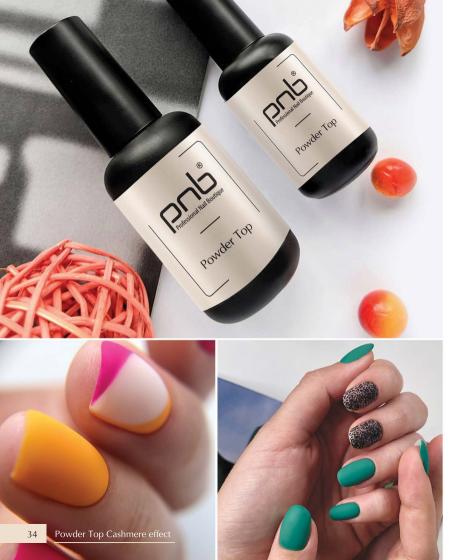

#### Powder Top Cashmere effect

Extra persistent top with the expensive matte cashmere effect, that you've dreamed about!

8, 17 ml

- On a rubber base with the tiniest acrylic powder particles
- · Incredibly pleasant to the touch
- Superelastic
- Ultra resistant to chips and scratches
- The velvety matte top remains unchanged for at least three weeks