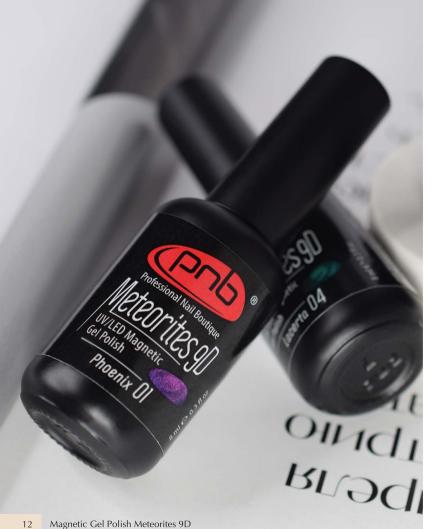

#### **Meteorites 9D** Magnetic Gel Polish

The multifaceted overflows of meteor rain on your hands!

In five completely amazing colors you can see the most incredible shades of meteorite rain. Fantasy, as boundless as the universe, will help to create extraordinary versions of manicure.

You can meditate for hours on nails covered with gel polish from Meteorites 9D collection.

Phoenix

Andromeda 03

Lacerta

Orion