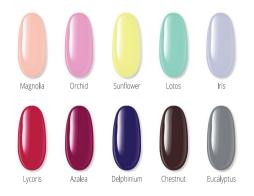

#### Color palette

Discover the world of the most fashionable and vibrant colors of PNB gel polishes\*
The palette consists of delightful, popular shades which can satisfy the most sophisticated taste\*\*

<sup>\*\*</sup>Shades of gel polishes may differ slightly from the original due to color rendering when printed on paper

<sup>\*</sup>Stay tuned for color updates on the PNB website: pnb-cosmetics.com/en/