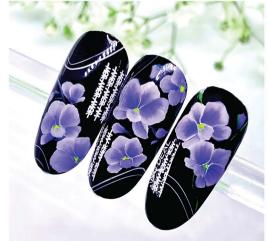

#### Color palette

Discover the world of the most fashionable and vibrant colors of PNB gel polishes\*
The palette consists of delightful, popular shades which can satisfy the most sophisticated taste\*\*

<sup>\*\*</sup>Shades of gel polishes may differ slightly from the original due to color rendering when printed on paper

<sup>\*</sup>Stay tuned for color updates on the PNB website: pnb-cosmetics.com/en/