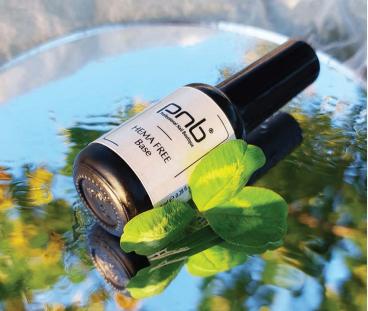

#### **HEMA FREE Base**

It is a professional transparent base for gel polish with an innovative composition and unique properties. The hypoallergenic formula differs in the absence of HEMA monomer. This minimizes the risk of allergic reactions, irritation and itching. Using HEMA FREE Base will be a real «salvation» for allergy sufferers and people with sensitive nail plates.