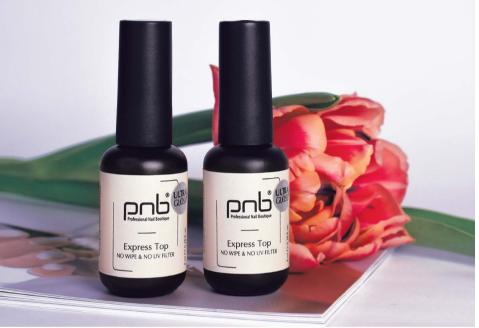

# **Express Top** No Wipe

- Universal. For completing gel polish manicure on natural and extended nails
- Elastic. Wear-resistant, durable coating, no cracks or chips
- $\bullet$  Easy to apply, minimal consumption
- Reflective micropigments protect the color of the coating and provide a gloss with the effect of «wet nails» and prevent yellowing
- 4, 8, 17, 30 ml

This is a gel polish fixer, no wipe, with a UV-filter. Gives any gel polish an ultra-glossy shine, protects the manicure from chips and cracks and does not fade during the wearing of a manicure.

8, 17 ml

- Elastic and strong at the same time
- Medium-density softly and evenly covers the nail plate in a thin layer
- The brush has the optimal shape, it is made of high quality materials and will allow you to apply the product accurately
- Doesn't flow beyond the nail plate

- Protects pigment against burnout for 14 days and will never turn yellow, thanks to UV-filters in the composition
- Gives a French manicure extra whiteness
- No residual stickiness after polymerization, which simplifies application and saves time
- Has an amazing gloss throughout the period of wearing