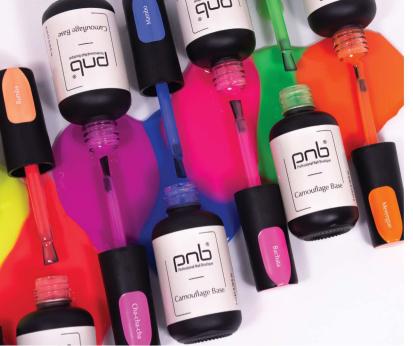

Fiber Base - powerful protection and long lasting manicure!

Floral Nude

Porcelain Pink

Milk White

Clear Pink

Milk Pink

The line of Camouflage Bases has become even more diverse with new colorful neon shades. They perfectly convey the fiery summer mood, a surge of positive emotions and a sense of freedom! Incomparable colors will impress both the master and the client.

Bachata

Camouflage Base Neon Color

## **Camouflage Base Color**

New colorful, bright and elegant shades of Camouflage Base will delight every day! Amazing colors, perfect consistency, enhanced adhesion, amazing self-leveling, safe 7-free composition and pleasure for the master from incredible application - all that is needed for a fast and beautiful result!