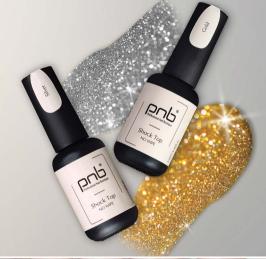

### **Shock Top** Silver No Wipe

It is a special glossy top without a sticky layer with a lot of silver reflective particles. The mirror elements in it refract light, creating a magical shine of shimmer during the day and a diamond glow at night. To surprise everyone with luxurious nails, just choose Shock Top, Silver.

## **Shock Top** Gold No Wipe

It is an amazing glossy finish with which your manicure will be visible even from space.

This is a reflective top without a sticky layer, densely saturated with gold shimmer. The UV-filter in the top will protect your coating, and the reflective particles will sparkle like precious crystals.

8 ml

Silver

Shock Top Silver No Wipe • Shock Top Gold No Wipe