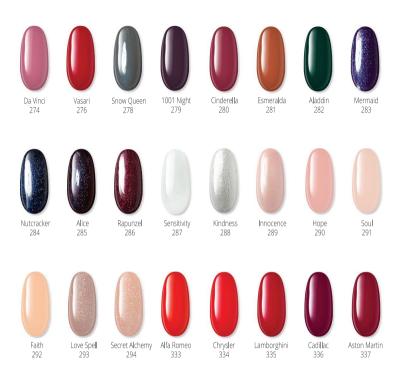

#### Color palette

Discover the world of the most fashionable and vibrant colors of PNB gel polishes\*
The palette consists of delightful, popular shades which can satisfy the most sophisticated taste\*\*

<sup>\*\*</sup>Shades of gel polishes may differ slightly from the original due to color rendering when printed on paper

<sup>\*</sup>Stay tuned for color updates on the PNB website: pnb-cosmetics.com/en/

PNB professional gel polish color coatings are produced in the USA.

In accordance with the high standards of the American product safety legislation, only tested and legal components, which have no harmful effect on human health and do not cause irreversible damage to the environment, are used in the production of gel polishes.

Continuous work on improving gel polish formulas, development of new color palettes based on the preferences of nail industry professionals and fashion trends are the keys to the success of the PNB brand.

Color palette