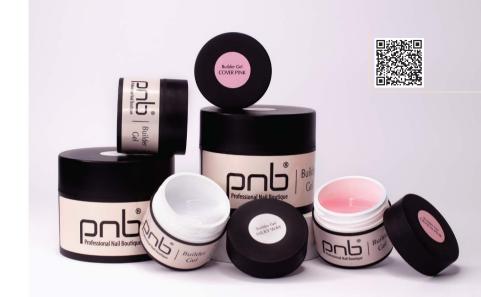

### Builder Gel

This is a line of universal gels to create a strong and lasting manicure. It is used for modeling of nails both on forms, and on tips.

5, 15, 50 ml

- Excellent self-alignment
- Perfect consistency of medium viscosity
- · Hypoallergenic safe product
- Impeccable in technique without sawdust

#### UV/LED Builder Gel Cover Pink

With high self-leveling properties, medium viscosity. It is used for modeling nails both on forms and on tips. It masks the defects of the nail plate, optically lengthens the nail bed, perfectly overlaps the border of the natural nail and the free edge, fits the color of natural nails.