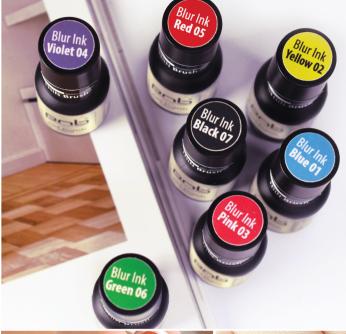

#### Color palette

Discover the world of the most fashionable and vibrant colors of PNB gel polishes\*
The palette consists of delightful, popular shades which can satisfy the most sophisticated taste\*\*

<sup>\*\*</sup>Shades of gel polishes may differ slightly from the original due to color rendering when printed on paper

<sup>\*</sup>Stay tuned for color updates on the PNB website: pnb-cosmetics.com/en/

PNB professional gel polish color coatings are produced in the USA.

In accordance with the high standards of the American product safety legislation, only tested and legal components, which have no harmful effect on human health and do not cause irreversible damage to the environment, are used in the production of gel polishes.

Continuous work on improving gel polish formulas, development of new color palettes based on the preferences of nail industry professionals and fashion trends are the keys to the success of the PNB brand.