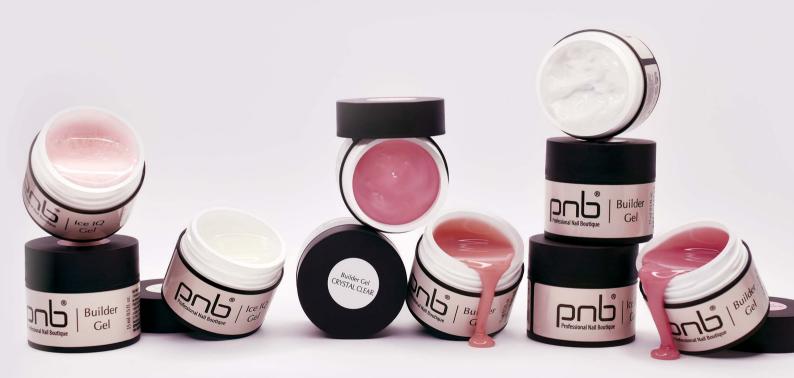

### Builder Gel

This is a line of universal gels to create a strong and lasting manicure. It is used for modeling of nails both on forms, and on tips.

5, 15, 50 ml

- Excellent self-alignment
- Perfect consistency of medium viscosity
- · Hypoallergenic safe product
- Impeccable in technique without sawdust

### UV/LED Builder Gel Crystal Clear

With high self-leveling properties, medium viscosity. It has good adhesiveness. It can be used both for modeling and as a substrate for color and camouflage gels, as well as overlapping designs and painting, suitable for aquarium design. It does not exfoliate and does not turn yellow.