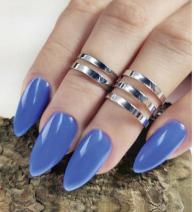

#### Color palette

Discover the world of the most fashionable and vibrant colors of PNB gel polishes\*
The palette consists of delightful, popular shades which can satisfy the most sophisticated taste\*\*

<sup>\*\*</sup>Shades of gel polishes may differ slightly from the original due to color rendering when printed on paper

<sup>\*</sup>Stay tuned for color updates on the PNB website: pnb-cosmetics.com/en/