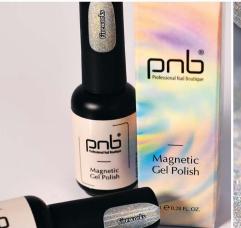

### Fireworks Magnetic Gel Polish

This is a real party on the nails. A shade that falls in love from the first seconds.

Gel polish is densely saturated with particles that create a stylish composition full of gradients and holographic radiance. Magnetic elements, like a prism, reacting to the movement of the magnet, create unusual patterns and add a fantastic depth of manicure. The level of gloss varies depending on the angle of reflection and the density of the coating.

The material has a consistency of medium density, is perfectly distributed on the nail plate and is well self-leveling. Solo or in combination with different shades of gel polishes – each manicure will be unique.