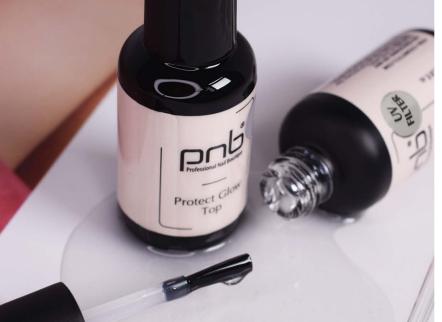

lver.

8 ml





## **Shock Top** Gold No Wipe

It is an amazing glossy finish with which your manicure will be visible even from space.

This is a reflective top without a sticky layer, densely saturated with gold shimmer. The UV-filter in the top will protect your coating, and the reflective particles will sparkle like precious crystals.

8 ml



Silver













Shock Top Silver No Wipe • Shock Top Gold No Wipe







# **Express Top** No Wipe





- Universal. For completing gel polish manicure on natural and extended nails
- Elastic. Wear-resistant, durable coating, no cracks or chips
- $\bullet$  Easy to apply, minimal consumption
- Reflective micropigments protect the color of the coating and provide a gloss with the effect of «wet nails» and prevent yellowing
- 4, 8, 17, 30 ml









This is a gel polish fixer, no wipe, with a UV-filter. Gives any gel polish an ultra-glossy shine, protects the manicure from chips and cracks and does not fade during the wearing of a manicure.

8, 17 ml





- Elastic and strong at the same time
- Medium-density softly and evenly covers the nail plate in a thin layer
- The brush has the optimal shape, it is made of high quality materials and will allow you to apply the product accurately
- Doesn't flow beyond the nail plate

- Protects pigment against burnout for 14 days and will never turn yellow, thanks to UV-filters in the composition
- Gives a French manicure extra whiteness
- No residual stickiness after polymerization, which simplifies application and saves time
- Has an amazing gloss throughout the period of wearing

### D