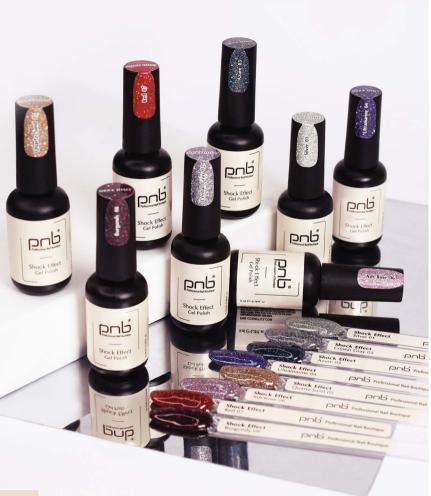

#### **Shock Effect Gel Polish**

The coolest and the brightest collection of SHOCK EFFECT gel polishes of 12 shades.

Get ready for the magic - under artificial lighting your nails will shine brighter than a scattering of diamonds. Shades can change dramatically. A manicure will look amazing, both in daylight and under the spotlights.

The smallest glitters on the nails shimmer in the sun with all the colors of the rainbow, but you should get your hands under the light of LED lamps, they begin to reflect the mirror shine. Dazzle, enchant, stun - be a Queen! 8 ml

Burgundy

Crystal Black

Night Blue

Ash Rose

Purple