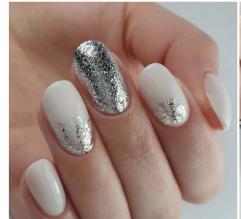

### Star Way Gel Polish

Collection of glitter PNB gel polishes.

Densely saturated with glitter.
The coating is uniform and smooth.

A shiny iridescent manicure refreshes the nails, gives them charm and shine, is an eternal trend in nail design.

4, 8 ml

Gold Copper 181 182

Black Silver 183

184

Pink 186