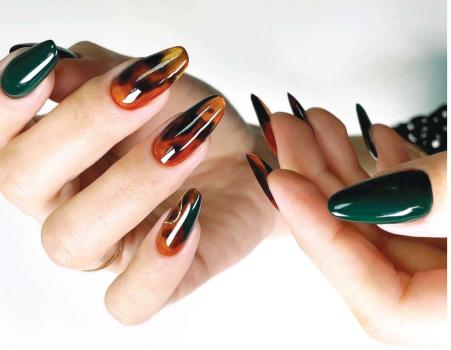

#### **Shock Effect Gel Polish**

The coolest and the brightest collection of SHOCK EFFECT gel polishes of 12 shades.

Get ready for the magic - under artificial lighting your nails will shine brighter than a scattering of diamonds. Shades can change dramatically. A manicure will look amazing, both in daylight and under the spotlights.

The smallest glitters on the nails shimmer in the sun with all the colors of the rainbow, but you should get your hands under the light of LED lamps, they begin to reflect the mirror shine. Dazzle, enchant, stun - be a Queen! 8 ml

Burgundy

Crystal Black

Night Blue

Ash Rose

Purple