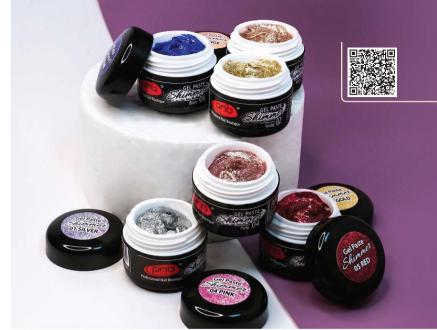

### Star Way Gel Polish

Collection of glitter PNB gel polishes.

Densely saturated with glitter.
The coating is uniform and smooth.

A shiny iridescent manicure refreshes the nails, gives them charm and shine, is an eternal trend in nail design.

4, 8 ml

Gold Copper 181 182

Black Silver 183

184

Pink 186