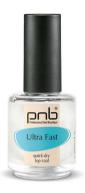

#### **Top Coats**

The PNB top coats line covers all the needs of masters: from a flawless glossy / matte finish to express designs. Tops guarantee perfect coverage, resistant to external actions. The process of application and polymerization is very comfortable: the material does not flow into the side rollers, has no pungent odor and is perfectly distributed on the nail plate.

4, 8, 17, 30 ml

# **Express Top** No Wipe

- Universal. For completing gel polish manicure on natural and extended nails
- Elastic. Wear-resistant, durable coating, no cracks or chips
- $\bullet$  Easy to apply, minimal consumption
- Reflective micropigments protect the color of the coating and provide a gloss with the effect of «wet nails» and prevent yellowing
- 4, 8, 17, 30 ml

This is a gel polish fixer, no wipe, with a UV-filter. Gives any gel polish an ultra-glossy shine, protects the manicure from chips and cracks and does not fade during the wearing of a manicure.

8, 17 ml