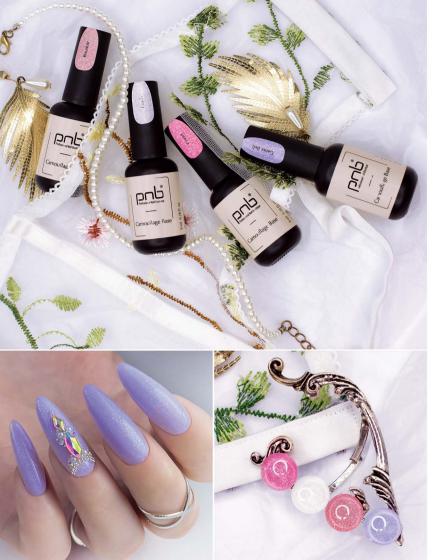

## **Camouflage Base Color**

New colorful, bright and elegant shades of Camouflage Base will delight every day! Amazing colors, perfect consistency, enhanced adhesion, amazing self-leveling, safe 7-free composition and pleasure for the master from incredible application - all that is needed for a fast and beautiful result!

#### **Camouflage Base Shimmer Color**

Camouflage bases in natural delicate colors with a fine shimmer are a great way to diversify French manicure. They provide better adhesion to the nail plate. They have an excellent masking effect, hiding all irregularities and the changed color of the nail plate. It can also be used as an independent coating for admirers of gentle discreet manicure.

#### **Camouflage Base** Natural Color

Natural nude shades. Thick, dense consistency, uniform coverage. It has all the advantages of a rubber base coating.

4, 8, 17, 30 ml

- · Elasticity and plasticity of the material
- · High level of adhesion
- Does not spread, self-distributing
- · Strengthens the nail plate
- · No pungent odor