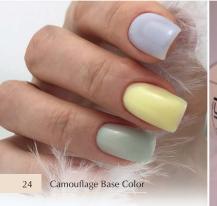

## **Camouflage Base Color**

New colorful, bright and elegant shades of Camouflage Base will delight every day! Amazing colors, perfect consistency, enhanced adhesion, amazing self-leveling, safe 7-free composition and pleasure for the master from incredible application - all that is needed for a fast and beautiful result!

- Saving time when creating designs on nails. Now, to make a manicure, it is enough to cover only 2 layers, instead of the classic three-layer system apply a colored base and cover it with a top
- Saving your budget. The base and color gel polish in one bottle is convenient and economical