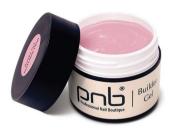

## Jelly Butter Gel

Jelly Butter Gel is suitable for creating folding french coats with the most contrasting and beautiful smile line, as well as for correcting and strengthening the nail plate. The material of medium viscosity, does not spread, has the density of a thick cream with a small self-leveling effect. Suitable for creating the board extension of the nail bed.

- Thixotropic consistency makes the material surprisingly docile – the Jelly Butter Gel will remain motionless until you start working with it
- Dense pigment, excellent coverage of the nail plate without harsh color transitions near the cuticle
- Minimal filing. Jelly Butter Gel perfectly holds the arch and makes it possible to spread the material with a minimal filling
- · Super adhesive properties

# Extension and modeling the most complex forms of nails of any length with **Jelly Butter Gel PNB!**