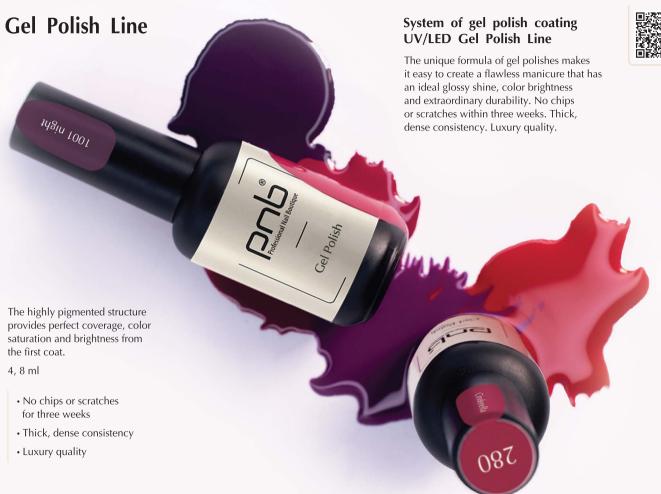

#### Color palette

Discover the world of the most fashionable and vibrant colors of PNB gel polishes\*
The palette consists of delightful, popular shades which can satisfy the most sophisticated taste\*\*

<sup>\*\*</sup>Shades of gel polishes may differ slightly from the original due to color rendering when printed on paper

<sup>\*</sup>Stay tuned for color updates on the PNB website: pnb-cosmetics.com/en/

PNB professional gel polish color coatings are produced in the USA.

In accordance with the high standards of the American product safety legislation, only tested and legal components, which have no harmful effect on human health and do not cause irreversible damage to the environment, are used in the production of gel polishes.

Continuous work on improving gel polish formulas, development of new color palettes based on the preferences of nail industry professionals and fashion trends are the keys to the success of the PNB brand.