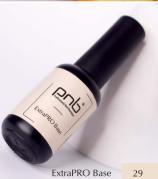

#### ExtraPRO Base Rubber rich formula

NEXT GENERATION
OF RUBBER GEL POLISH COATINGS

With ExtraPRO Base it is easy to shape even thin, emaciated nails and to build up the missing free edge or short nail length.

Apply in a thin layer with rubbing brush movements.

4, 8, 17, 30, 50 ml

- · A thicker, denser consistency
- The most reliable adhesion to the next layer of gel polish and / or to the decorative elements
- Does not spread, evenly distributed
- Strengthens and provides extra elasticity of the nail plate