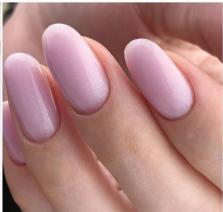

#### **Camouflage Base Shimmer Color**

Camouflage bases in natural delicate colors with a fine shimmer are a great way to diversify French manicure. They provide better adhesion to the nail plate. They have an excellent masking effect, hiding all irregularities and the changed color of the nail plate. It can also be used as an independent coating for admirers of gentle discreet manicure.

Elegant flicker of your manicure!

4, 8, 17, 50 ml

Silver Rose

Gold Peach

Lilac Blush

Sparkling White Pearl Shine

Rose Quartz