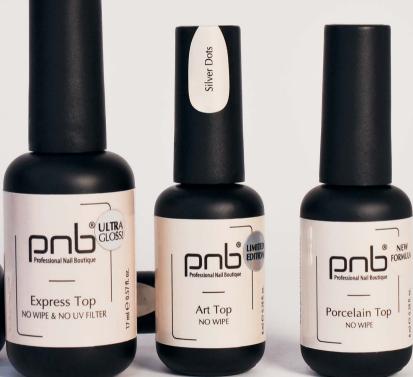

#### **Top Coats**

The PNB top coats line covers all the needs of masters: from a flawless glossy / matte finish to express designs. Tops guarantee perfect coverage, resistant to external actions. The process of application and polymerization is very comfortable: the material does not flow into the side rollers, has no pungent odor and is perfectly distributed on the nail plate.

4, 8, 17, 30 ml

### Porcelain Top No Wipe

This is a milk top without a sticky layer. The «middle ground» between a transparent and a milky white top. Translucent, blurred shade, which resembles skimmed milk in a glass. This top creates a milky veil on a gradient or color without additional covering. The «ivory» effect will fill with a noble glow and will help to smooth out a gradient. This top is perfect for the technique «baby boomer».

# **Express Top** No Wipe

- Universal. For completing gel polish manicure on natural and extended nails
- Elastic. Wear-resistant, durable coating, no cracks or chips
- $\bullet$  Easy to apply, minimal consumption
- Reflective micropigments protect the color of the coating and provide a gloss with the effect of «wet nails» and prevent yellowing
- 4, 8, 17, 30 ml