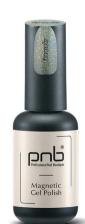

### Fireworks Magnetic Gel Polish

This is a real party on the nails. A shade that falls in love from the first seconds.

Gel polish is densely saturated with particles that create a stylish composition full of gradients and holographic radiance. Magnetic elements, like a prism, reacting to the movement of the magnet, create unusual patterns and add a fantastic depth of manicure. The level of gloss varies depending on the angle of reflection and the density of the coating.

The material has a consistency of medium density, is perfectly distributed on the nail plate and is well self-leveling. Solo or in combination with different shades of gel polishes – each manicure will be unique.

Fireworks