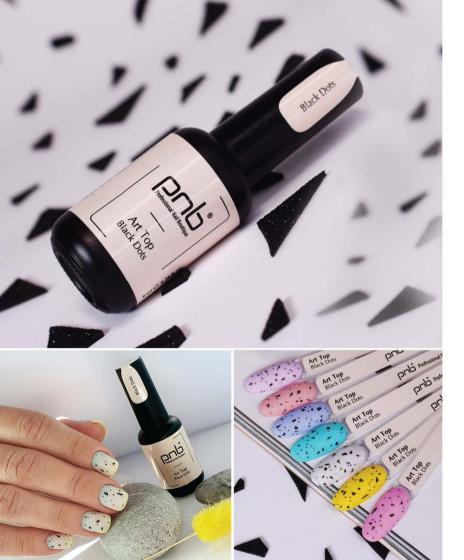

#### Art Top Black Dots Matte No Wipe

Its main feature - black particles of various sizes. Also, the composition contains fine gold dust and holographic glitter, which will complement the manicure with shimmering sparkles and help to create even more unusual designs. Such a top is able to turn a simple monochrome manicure into a trendy and very stylish nail design.