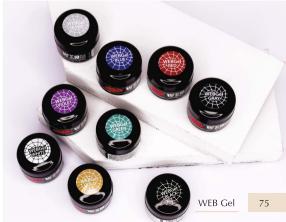

#### **Shock Effect Gel Polish**

The coolest and the brightest collection of SHOCK EFFECT gel polishes of 12 shades.

Get ready for the magic - under artificial lighting your nails will shine brighter than a scattering of diamonds. Shades can change dramatically. A manicure will look amazing, both in daylight and under the spotlights.

The smallest glitters on the nails shimmer in the sun with all the colors of the rainbow, but you should get your hands under the light of LED lamps, they begin to reflect the mirror shine. Dazzle, enchant, stun - be a Queen! 8 ml

Burgundy

Crystal Black

Night Blue

Ash Rose

Purple