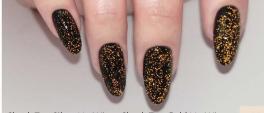

### Star Way Gel Polish

Collection of glitter PNB gel polishes.

Densely saturated with glitter.
The coating is uniform and smooth.

A shiny iridescent manicure refreshes the nails, gives them charm and shine, is an eternal trend in nail design.

4, 8 ml

Gold Copper 181 182

Black Silver 183

184

Pink 186