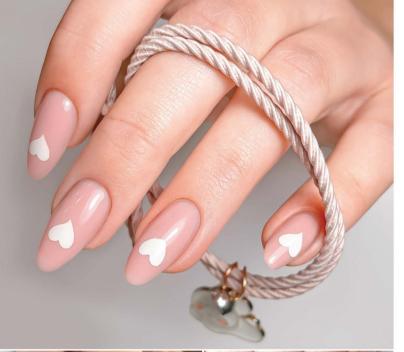

#### **Camouflage Base** Natural Color

Natural nude shades. Thick, dense consistency, uniform coverage. It has all the advantages of a rubber base coating.

4, 8, 17, 30 ml

- · Elasticity and plasticity of the material
- · High level of adhesion
- Does not spread, self-distributing
- · Strengthens the nail plate
- · No pungent odor

With the PNB camouflage rubber base it is easy to give a perfect shape and flawless look to thin nails or nails with irregularities and discoloration of the plate.

Porcelain