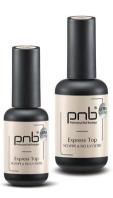

# **Express Top** No Wipe

- Universal. For completing gel polish manicure on natural and extended nails
- Elastic. Wear-resistant, durable coating, no cracks or chips
- $\bullet$  Easy to apply, minimal consumption
- Reflective micropigments protect the color of the coating and provide a gloss with the effect of «wet nails» and prevent yellowing
- 4, 8, 17, 30 ml

This is a gel polish fixer, no wipe, with a UV-filter. Gives any gel polish an ultra-glossy shine, protects the manicure from chips and cracks and does not fade during the wearing of a manicure.

8, 17 ml