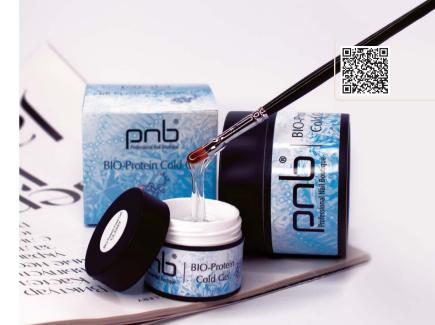

### **BIO-Protein Cold Gel**

UV/LED BIO-Protein Cold Gel, Glassy this is a unique transparent cold gel with protein. It helps to improve the overall condition of the nails, helps to restore their health and beauty. The formula of the gel creates a special barrier on the nail plate, protects it from chemical and thermal burns.

15, 50 ml

- Cold gel. There is no feeling of «burning» on the nail plate during polymerization
- Thixotropic consistency. Has a high degree of viscosity and does not spread
- Perfect self-aligning. Allows to reach ideal architecture of a nail plate
- $\bullet$  The material retains a certain level of elasticity after polymerization
- It has excellent strength and has its coating stability for up to 4 weeks
- Strengthens and helps to combat nail imperfections
- Thanks to proteins, the gel protects nails from mechanical damage and the negative impact of external factors
- · «Salvation» for clients with a sensitive nail plate

#### RECOMMENDATIONS

BIO-Protein Cold Gel is a low-temperature three-phase gel. It must be applied on a layer of Universal Base / Scotch Base.

The following PNB brushes are suitable for modeling: 12D, 2G, 4G.