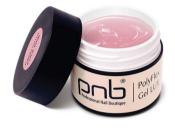

## Jelly Butter Gel

Jelly Butter Gel is suitable for creating folding french coats with the most contrasting and beautiful smile line, as well as for correcting and strengthening the nail plate. The material of medium viscosity, does not spread, has the density of a thick cream with a small self-leveling effect. Suitable for creating the board extension of the nail bed.

- Thixotropic consistency makes the material surprisingly docile – the Jelly Butter Gel will remain motionless until you start working with it
- Dense pigment, excellent coverage of the nail plate without harsh color transitions near the cuticle
- Minimal filing. Jelly Butter Gel perfectly holds the arch and makes it possible to spread the material with a minimal filling
- · Super adhesive properties

# Extension and modeling the most complex forms of nails of any length with **Jelly Butter Gel PNB!**