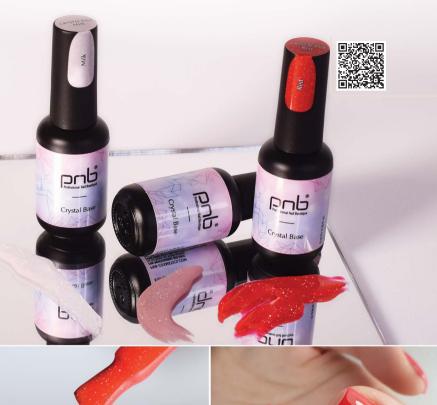

#### **Crystal Base**

It is a line of dizzying reflective rubber bases, with which the master can easily create a spectacular coating. The palette has 3 luxurious shades with many reflective particles that refract light and create a special glow on the client's nails.

8 ml

- · Elasticity and plasticity of the material
- · Cost savings: base, color and reflective elements in one bottle
- · High level of adhesion the best grip to the nail plate and the next layer of gel polish coating
- 100% safe hypoallergenic formula 7-free
- · Pigmentation at the highest level
- Perfect application
- · Instantly self-aligns, does not spread
- · Strengthens the nail plate
- No pungent odor
- · Does not hurt in the lamp
- · Does not injure the nail plate
- Does not chip
- · Reduces the time of the master by 10-15 minutes

More shine! More attention! More compliments!