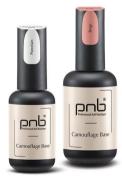

#### **Camouflage Base** Natural Color

Natural nude shades. Thick, dense consistency, uniform coverage. It has all the advantages of a rubber base coating.

4, 8, 17, 30 ml

- · Elasticity and plasticity of the material
- · High level of adhesion
- Does not spread, self-distributing
- · Strengthens the nail plate
- · No pungent odor

With the PNB camouflage rubber base it is easy to give a perfect shape and flawless look to thin nails or nails with irregularities and discoloration of the plate.

Porcelain