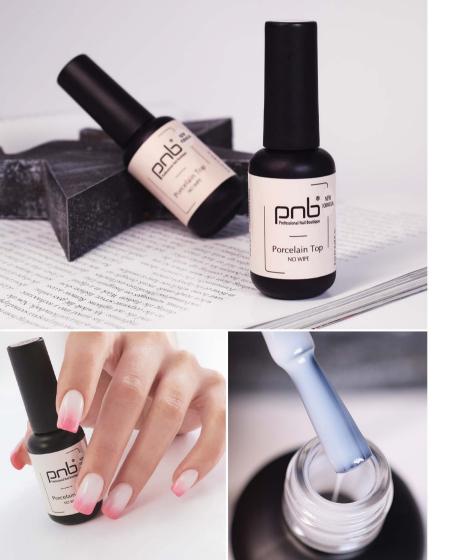

### Porcelain Top No Wipe

This is a milk top without a sticky layer. The «middle ground» between a transparent and a milky white top. Translucent, blurred shade, which resembles skimmed milk in a glass. This top creates a milky veil on a gradient or color without additional covering. The «ivory» effect will fill with a noble glow and will help to smooth out a gradient. This top is perfect for the technique «baby boomer».

Ideal for covering gel-shaped nails, for creating an aquarium design, for covering sequins and softening their shine. The best solution for popular «Accent» gradient techniques.

- · Has no residual stickiness after polymerization
- Does not leave a striped effect (has an uniform pigmentation)
- · Does not give yellowness
- · It has self-leveling consistency of medium density
- Elastic
- Does not chip
- · Hides the defects of the nail plate
- Masks small scratches after filling the surface
- · Saves time of work of the master
- It contains only safe raw materials, according to the 7-free standard