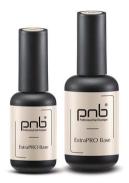

#### ExtraPRO Base Rubber rich formula

NEXT GENERATION
OF RUBBER GEL POLISH COATINGS

With ExtraPRO Base it is easy to shape even thin, emaciated nails and to build up the missing free edge or short nail length.

Apply in a thin layer with rubbing brush movements.

4, 8, 17, 30, 50 ml

- · A thicker, denser consistency
- The most reliable adhesion to the next layer of gel polish and / or to the decorative elements
- Does not spread, evenly distributed
- Strengthens and provides extra elasticity of the nail plate