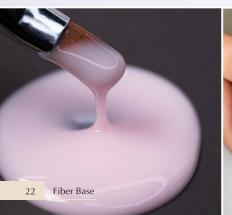

#### **Fiber Base**

Nylon fiber base – a «rescuer» for thin, brittle nails!

4, 8, 17, 30 ml

- Creates a powerful protective framework on the nails
- · Strengthens and gives elasticity
- Self-leveling
- · Holds at least 21 days

Fiber Base - powerful protection and long lasting manicure!

Floral Nude

Porcelain Pink

Milk White

Clear Pink

Milk Pink

The line of Camouflage Bases has become even more diverse with new colorful neon shades. They perfectly convey the fiery summer mood, a surge of positive emotions and a sense of freedom! Incomparable colors will impress both the master and the client.