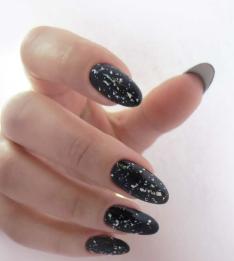

#### **Shock Effect Gel Polish**

The coolest and the brightest collection of SHOCK EFFECT gel polishes of 12 shades.

Get ready for the magic - under artificial lighting your nails will shine brighter than a scattering of diamonds. Shades can change dramatically. A manicure will look amazing, both in daylight and under the spotlights.

The smallest glitters on the nails shimmer in the sun with all the colors of the rainbow, but you should get your hands under the light of LED lamps, they begin to reflect the mirror shine. Dazzle, enchant, stun - be a Queen! 8 ml