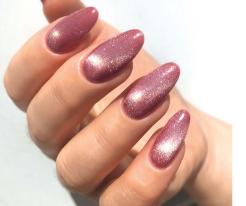

#### Glow Gems Magnetic Gel Polish

Glow Gems Collection – spectacular imitation of gems! The true beauty of crystals of amethyst, golden pink topaz and sand opal inspired us to create a «jewelry» collection of magnetic gel polishes. Delicate, pastel shades of gel polishes give the manicure airiness and elegance. Light fresh shine will elegantly accentuate individuality. The unearthly radiance of precious stones!

- Magic glow
- · Incredible color depth
- · Amazing 3D glare effect
- Durability of the coating for more than 3 weeks

opaz 02

Opal 03