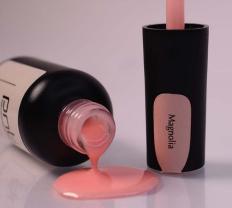

## **Camouflage Base Color**

New colorful, bright and elegant shades of Camouflage Base will delight every day! Amazing colors, perfect consistency, enhanced adhesion, amazing self-leveling, safe 7-free composition and pleasure for the master from incredible application - all that is needed for a fast and beautiful result!

- Saving time when creating designs on nails. Now, to make a manicure, it is enough to cover only 2 layers, instead of the classic three-layer system apply a colored base and cover it with a top
- Saving your budget. The base and color gel polish in one bottle is convenient and economical