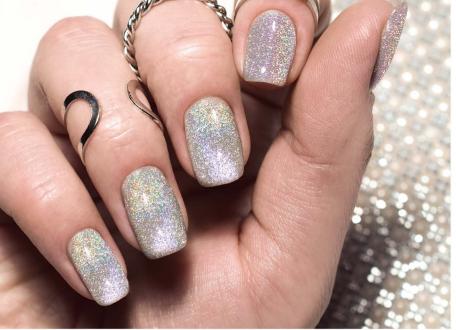

#### **Shock Effect Gel Polish**

The coolest and the brightest collection of SHOCK EFFECT gel polishes of 12 shades.

Get ready for the magic - under artificial lighting your nails will shine brighter than a scattering of diamonds. Shades can change dramatically. A manicure will look amazing, both in daylight and under the spotlights.

The smallest glitters on the nails shimmer in the sun with all the colors of the rainbow, but you should get your hands under the light of LED lamps, they begin to reflect the mirror shine. Dazzle, enchant, stun - be a Queen! 8 ml