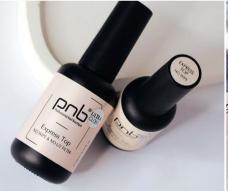

# **Express Top** No Wipe

- Universal. For completing gel polish manicure on natural and extended nails
- Elastic. Wear-resistant, durable coating, no cracks or chips
- $\bullet$  Easy to apply, minimal consumption
- Reflective micropigments protect the color of the coating and provide a gloss with the effect of «wet nails» and prevent yellowing
- 4, 8, 17, 30 ml

This is a gel polish fixer, no wipe, with a UV-filter. Gives any gel polish an ultra-glossy shine, protects the manicure from chips and cracks and does not fade during the wearing of a manicure.

8, 17 ml