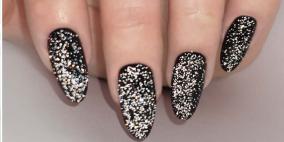

#### **Shock Effect Gel Polish**

The coolest and the brightest collection of SHOCK EFFECT gel polishes of 12 shades.

Get ready for the magic - under artificial lighting your nails will shine brighter than a scattering of diamonds. Shades can change dramatically. A manicure will look amazing, both in daylight and under the spotlights.

The smallest glitters on the nails shimmer in the sun with all the colors of the rainbow, but you should get your hands under the light of LED lamps, they begin to reflect the mirror shine. Dazzle, enchant, stun - be a Queen! 8 ml