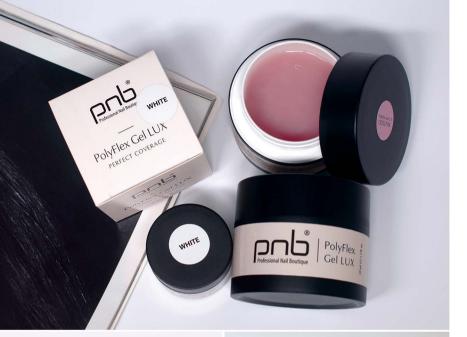

## PolyFlex Gel LUX

It is a hybrid of 2 modeling systems in a completely new formula with a more docile and flexible structure! The gel has absolutely no graininess and looseness. It will be much more convenient and faster for a beginner to work with such material. It is intended for modeling extended nails of salon length and minor repairs of natural nails. Indispensable for strengthening a weak, thinned and sensitive nail plate. PolyFlex Gel LUX can be applied simultaneously on all fingers, without fixing each separately, which significantly reduces the working time.

5, 15, 50 ml

- Ideal for restoring the architecture of the nail plate, raising the free edge and correcting the shape
- Flawlessly keeps the square shape in the strengthening technique, due to which the angles remain unchanged
- After polymerization, the material acquires a high density, therefore, during the sawing process, its heavy dust does not fly in the air, settles quickly
- Better sawdust
- · There is no unpleasant odor
- · Does not hurt in a lamp
- Hypoallergenic components safety for the health of the master and the client
- · There is almost no sticky layer