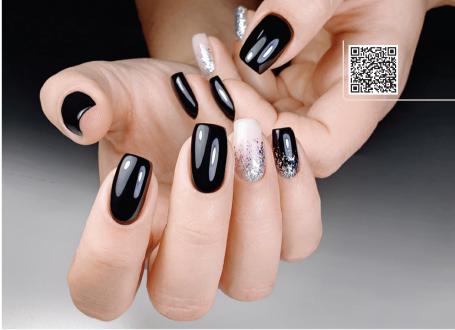

#### Dark Black 023 Gel Polish

It is a gel polish with a thin brush - an advanced achievement of nail technology - absolutely «black», purity of color will allow you to get a thick and rich black coating in just one layer. The enamel with dense pigmentation covers the nail plate perfectly, providing it with deep color and elegant glossy shine.

With a thin brush, it is easy to create a flawless smile line, intricate monograms, geometric patterns, thin lines and dots - the perfect solution for nail art.

4, 8 ml