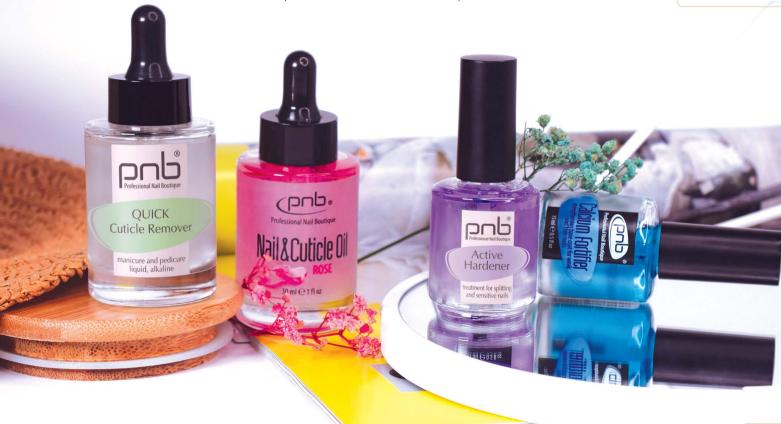

peeling Callus Remover for the removal of calluses, corns, rough skin of the feet. Callus Remover formula is based on an optimal combination of fruit acids that promote natural softening and peeling of dead skin particles.

Prevents the formation of cracks, promotes hydration and restoration of the skin on the feet, slows down the appearance of corns. For hardware and classic pedicure. Does not require preliminary steaming.

165, 550 ml

## **Nail Care**

Nail Care is a professional line of natural products for your flawless manicure.

The effective products of the Nail Care line not only take care of your manicure, but also have a strengthening and regenerating effect on natural nails. The formulas of these products include natural plant extracts, oils, minerals and vitamin complexes.





## Top coat

## Firming agents





#### Ultra Fast

Promotes fast and durable fixation of decorative coating. Penetrates into all layers of polish, providing maximum adhesion and drying in a short time. Provides additional durability of the polish. Protects it from abrasion and chipping.

Application: use as a top coat for colored manicure.

15 ml



#### **Calcium Fortifier**

Gives strength and thickness to the nail plate. The high calcium formula creates a powerful protective and strengthening shield on the nail surface.

Application: put as a base or as an independent coating.

15 ml



#### **Active Hardener**

The concentrated firming formula, enriched with alpine rose leaf extract, slows down the destruction of keratin and promotes cell renewal of the nail plate. Gives natural na