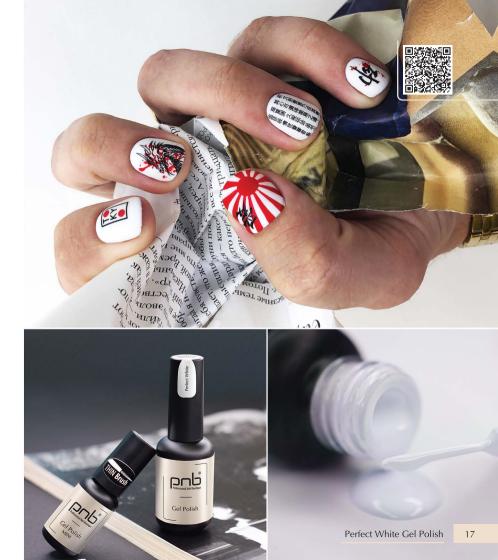

### Perfect White Gel Polish

The new Perfect White gel polish is moderately thick, contains a rich white shade with an ideal cold undertone. The unique formula of the gel polish provides an even application from the first layer, tightly covering the nail plate. The color looks great on nails as an independent coating. When using gel polish with a PNB top, the color will delight you with a glossy shine and brightness without chips and scratches for three weeks.

4 ml bottle with a thin brush for the most natural drawing of small details and for a flawless smile line of a French manicure.

4, 8 ml