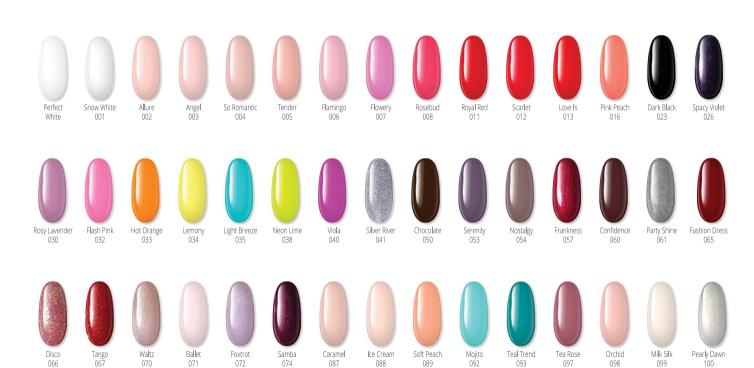

#### Color palette

Discover the world of the most fashionable and vibrant colors of PNB gel polishes\*
The palette consists of delightful, popular shades which can satisfy the most sophisticated taste\*\*

<sup>\*\*</sup>Shades of gel polishes may differ slightly from the original due to color rendering when printed on paper

<sup>\*</sup>Stay tuned for color updates on the PNB website: pnb-cosmetics.com/en/

PNB professional gel polish color coatings are produced in the USA.

In accordance with the high standards of the American product safety legislation, only tested and legal components, which have no harmful effect on human health and do not cause irreversible damage to the environment, are used in the production of gel polishes.

Continuous work on improving gel polish formulas, development of new color palettes based on the preferences of nail industry professionals and fashion trends are the keys to the success of the PNB brand.