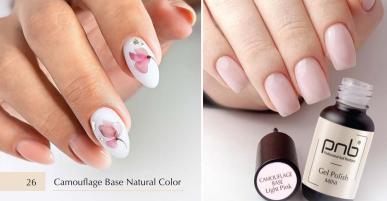

#### **Camouflage Base** Natural Color

Natural nude shades. Thick, dense consistency, uniform coverage. It has all the advantages of a rubber base coating.

4, 8, 17, 30 ml

- · Elasticity and plasticity of the material
- · High level of adhesion
- Does not spread, self-distributing
- · Strengthens the nail plate
- · No pungent odor

With the PNB camouflage rubber base it is easy to give a perfect shape and flawless look to thin nails or nails with irregularities and discoloration of the plate.

Porcelain