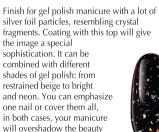

#### Art Top Black Dots Matte No Wipe

Its main feature - black particles of various sizes. Also, the composition contains fine gold dust and holographic glitter, which will complement the manicure with shimmering sparkles and help to create even more unusual designs. Such a top is able to turn a simple monochrome manicure into a trendy and very stylish nail design.