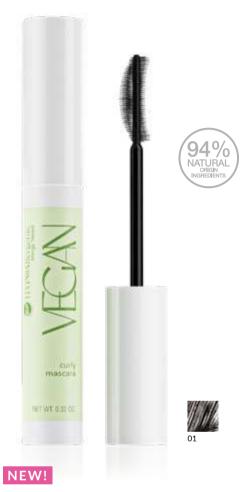

### **VEGAN CURLY MASCARA**

Hypoallergenic Vegan Curling Mascara

Vegan mascara **curls**, **lengthens** and **thickens** perfectly, while its **intense black color** highlights the look and adds more expression. **Olive oil** and **castor oil** give lashes shine, improve their condition and increase their flexibility. Hypoallergenic, optically thickening formula is enriched with **rice bran wax** and **moisturising glycerine**. The mascara has a **comfortable**, **curling brush**, which separates lashes perfectly and allows to emphasise even the shortest hairs. Does not run off during the day and does not get on the eyelid. Suitable for sensitive eyes and contact lens wearers. Tested under the supervision of a dermatologist and ophthalmologist.