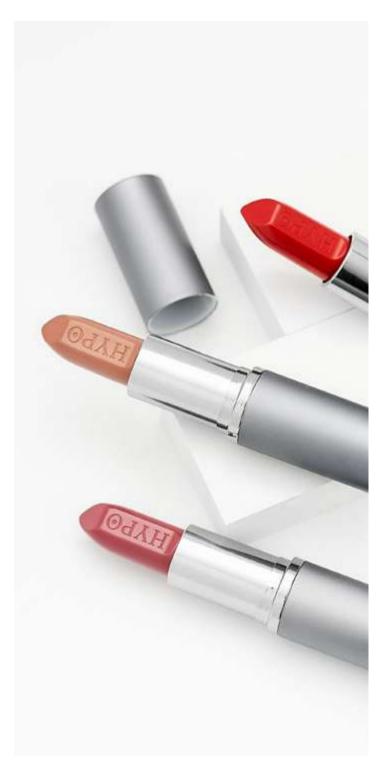

# LIPS

## Lips speak for themselves

It doesn't matter if the lips are silent, speak or whisper in a mysterious smile. It is important that they look healthy, hydrated and shine with full color. The new Bell Hypoallergenic line is a unique composition that cares for the delicate skin of the lips, emphasizes their shape and is perfect for both everyday makeup and bold stylizations. A wide range of colors and formulas will satisfy even the most demanding smile!