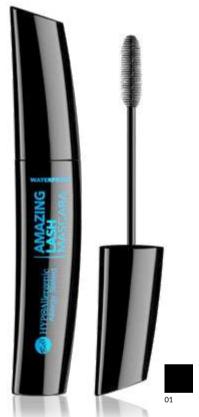

#### **AMAZING LASH WATERPROOF MASCARA**

Hypoallergenic Lengthening Waterproof Mascara

The formula provides an **intense black color**. Lengthens, thickens and curls your lashes, giving them a spectacular effect of theatrical eyelashes. The specially selected brush will comb them out and prevent them from sticking together. Evenly applies the product without leaving any lumps. Thanks to its long-lasting formula, the mascara does not crumble or smudge during the day. Washable only with products intended for removing waterproof make-up. Contains **beeswax** for eyelash care. Suitable for people with sensitive eves and those who wear contact lenses. Tested under the supervision of a dermatologist and an ophthalmologist.