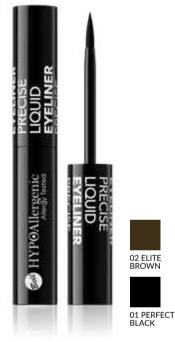

#### PRECISE LIQUID EYELINER

Hypoallergenic Liquid Eyeliner

A **long-lasting** eyeliner in a **highly pigmented** color. The line, made with a **handy**, **flexible applicator**, is precise and does not smudge or flake off. Due to its intense pigmentation, the product allows you to create a **distinctive line** with the very first stroke without any unattractive show-throughs. Suitable for people with sensitive eyes and those who wear contact lenses. Dermatologist and ophthalmologist tested.