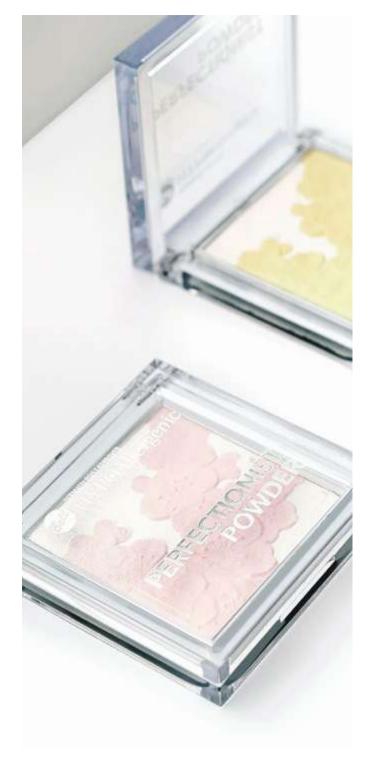

#### PERFECTIONIST POWDER

Hypoallergenic Beautifying Powder

02 HD-PASTEL

01 HD-BANANA

Give your skin a glow! The powder color palette is versatile. It contains two carefully selected color sets that let you select a tone suitable for every complexion. The powder evens out your skin tone, visually smooths wrinkles and reduces the visibility of pores. Provides a silky finish. Makes the skin look fresh and relaxed. The product is intended for all skin types. Suitable for people with sensitive and/or irritation-prone skin. Tested under the supervision of a dermatologist.