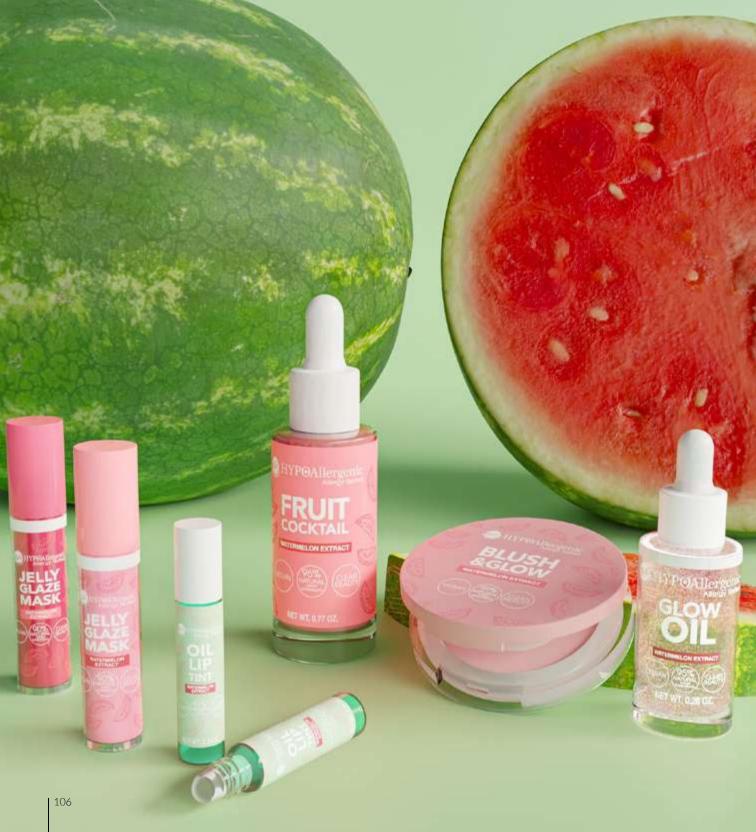

## LOVE MY LIP & SKIN

### **Fruit Vitamin Bomb**

LOVE MY LIP & SKIN line enriched with watermelon extract is a real treat for the skin. It has a softening, moisturizing, soothing and anti-aging effect. It is also an excellent source of antioxidants, minerals and vitamins. The LOVE MY LIP & SKIN line is completed with nourishing extracts of pomegranate and lychee fruit and beneficial oils: avocado, coconut, jojoba, sunflower, castor and argan oil, the so-called liquid gold of Morocco.

#### JELLY GLAZE LIP MASK

Hypoallergenic Regenerating Jelly Lip Mask

This vegan mask wraps lips with a unique jelly-like texture, leaving them feeling comfortably moisturised. It naturally **enhances their color**, giving them a healthier appearance, while the watermelon scent pleasantly stimulates the senses. Rich, regenerating formula contains castor oil, jojoba seed oil, avocado oil and coconut oil, which reduce water loss through the epidermis, softening and nourishing the lips. Sunflower oil optically smoothes them and olive oil provides a beautiful shine. The formula is rich in watermelon extract and vitamin E. which have antioxidant properties that strengthen the skin's **protective barrier**, protecting it from harmful external factors. Suitable for people with sensitive skin prone to irritation. Tested under the supervision of a dermatologist.

#### **OIL LIP TINT**

Hypoallergenic Lip Tinting Oil

Tinting, vegan oil lastingly colors lips a beautiful **peach color** and delights with a pleasant watermelon scent. Comfortable, non-sticky texture is perfect under a mask and as a base **for lip gloss or lipstick**. The moisturising formula contains beneficial apricot kernel oil, which softens the lips and improves their condition, and together with vitamin E and watermelon extract, shows antioxidant properties, strengthening the protective barrier of the skin, protecting it against harmful external factors. The formula also contains argan oil, the so-called liquid gold of Morocco, which has an anti-ageing effect and, together with castor oil, reduces water loss through the epidermis, softening and nourishing the lips. **Sunflower oil** gives them an extraordinary smoothness. Suitable for people with sensitive skin prone to irritation. Tested under the supervision of a dermatologist.

#### **GLOW OIL**

Hypoallergenic Fruit Illuminating Oil

This vegan, fruit-based face oil is perfect both as a make-up base and as a standalone elixir to bring out the natural beauty in all skin types. The product provides a subtle illumination that makes the skin look rested, radiant and healthy. Exceptionally light, easily absorbed texture spreads smoothly and leaves an undetectable, comfortable effect. The formula contains argan oil, the so-called liquid gold of Morocco, which has an anti-ageing effect, and together with apricot kernel oil reduces water loss through the epidermis, softens, nourishes and improves the skin's flexibility. Watermelon extract and sunflower oil, thanks to their antioxidant properties, strengthen the skin's protective barrier, ensuring its safety from harmful external factors. Suitable for people with sensitive skin prone to irritation. Tested under the supervision of a dermatologist.

#### FRUIT COCKTAIL

Hypoallergenic Fruit Make-up Base

Stimulating the senses, this fruit cocktail is ideal as a make-up base thanks to its light and quickly absorbed consistency. The product spreads easily and does not leave a sticky feeling. Refreshing, vegan formula contains coconut water, which is a source of amino acids, phytonutrients and cytokinins (plant hormones), showing anti-ageing properties. Together with glycerine, they ensure intense moisturising of the skin. Cucumber juice contained in the composition improves the look of the skin, nourishes it and has soothing and comforting properties. Watermelon and lychee extracts, sunflower oil and cucumber juice, thanks to their antioxidant properties, reinforce the skin's protective barrier, securing it from harmful external factors. Suitable for people with sensitive skin prone to irritation. Tested under the supervision of a dermatologist.

#### **BLUSH & GLOW**

Hypoallergenic Illuminating Blush

Illuminating, vegan blush gives tired, dull skin fresh and a healthy glow. Combination of two unique shades provides luminous finish to the make-up and the effect of well-rested and radiant complexion. Blends perfectly with other products. The formula contains pearly pigments, which optically smooth the skin, as well as moisturising watermelon extract. It also demonstrates antioxidant properties, strengthening the skin's protective barrier, securing it from the harmful effects of external factors. Suitable for people with sensitive skin prone to irritation. Tested under the supervision of a dermatologist.