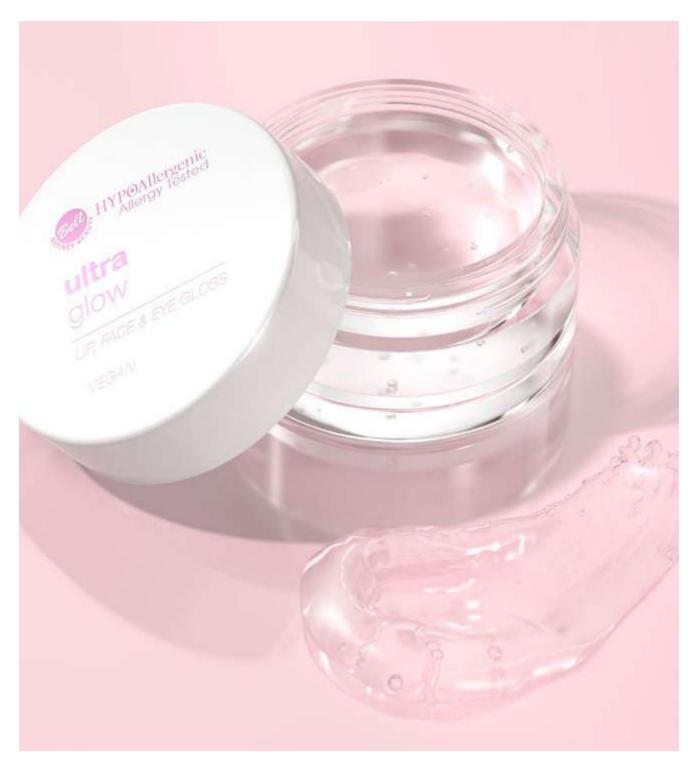

## NEW!

HYPOAllergenic

## **ULTRA GLOW LIP, FACE & EYE GLOSS**

Hypoallergenic Lip, Face and Eyelid Gloss

Innovative, transparent gloss product **for lips, face and eyelids** provides the trendy "glass skin" effect, i.e. flawless skin that is **optically smooth and shiny**, like a sheet of glass. Its light, pleasant texture is **non-sticky** and makes application easy. This multipurpose product is ideal when applied directly onto a non-make-up skin or after make-up giving a **fresh, wet finish and natural effect**. Moisturising, vegan formula contains beneficial **apricot kernel oil** to soften and condition the skin and, along with **vitamin E**, has antioxidant properties to protect the skin. Suitable for people with sensitive skin prone to irritation. Suitable for sensitive eyes and contact lens wearers. Tested under the supervision of a dermatologist and ophthalmologist.