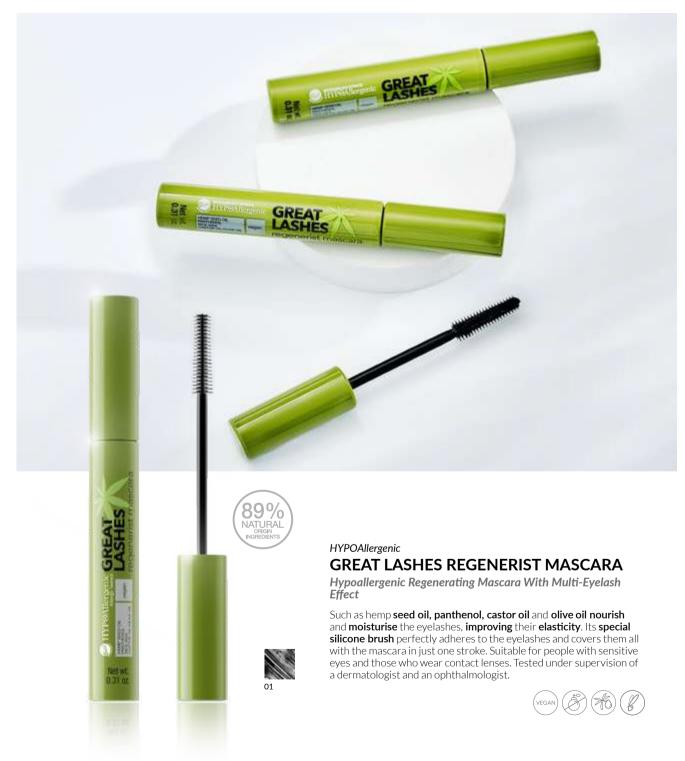

### **VEGAN CURLY MASCARA**

Hypoallergenic Vegan Curling Mascara

Vegan mascara **curls**, **lengthens** and **thickens** perfectly, while its **intense black color** highlights the look and adds more expression. **Olive oil** and **castor oil** give lashes shine, improve their condition and increase their flexibility. Hypoallergenic, optically thickening formula is enriched with **rice bran wax** and **moisturising glycerine**. The mascara has a **comfortable**, **curling brush**, which separates lashes perfectly and allows to emphasise even the shortest hairs. Does not run off during the day and does not get on the eyelid. Suitable for sensitive eyes and contact lens wearers. Tested under the supervision of a dermatologist and ophthalmologist.