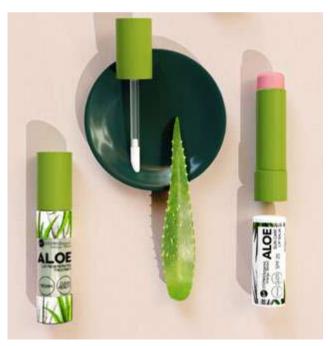

# ALOE

### **Take Care**

Aloe vera - the so-called "miraculous cosmetic plant". The benefits of this plant cannot be emphasized enough. It is used in natural medicine and cosmetics.

Beneficial properties of Aloe vera for the skin are: moisturizing, nourishing, regenerating properties, soothing skin redness and irritation. Cosmetics with Aloe vera can be used by people of all skin types, regardless of whether they have acne or dry and tired skin.

#### ALOE SUN CARE LIP BALM SPF 25

Hypoallergenic Protective Lip Balm With SPF 25

Protective lip balm with an SPF 25 filter protects delicate skin of the lips against harmful solar radiation. Quickly brings comfort and gives the lips delicate shade of pink. The light, oil-free formula of the balm is based on ingredients of natural origin: **aloe** leaf extract with a strong moisturizing and nourishing effect, nourishing coconut oil, which strengthens the flexibility of the lips, and apricot kernel oil rich in vitamins A and E. The balm is perfect at any time of the year to protect lips against external factors. Suitable for people with sensitive skin prone to irritation. Tested under the supervision of a dermatologist.