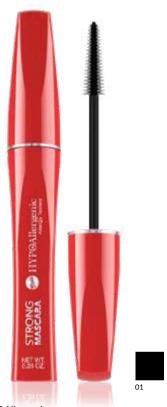

#### STRONG MASCARA

Hypoallergenic Intensely Enhancing Mascara

The specially developed dense mascara formula provides exceptionally **high adhesion** to your lashes. The **professional brush** separates them and covers each and every tiny hair with mascara, significantly **thickening** and **lengthening** your eyelashes, visually **adding volume**. The mascara does not flake, so your make-up can last for hours. Suitable for people with sensitive eyes and those who wear contact lenses. Tested under the supervision of a dermatologist and an ophthalmologist.