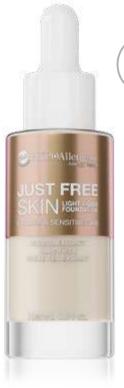

## JUST FREE SKIN

Just Free Skin Collection was developed in the spirit of CLEAN BEAUTY. Removing unnecessary ingredients and using natural substances where possible is the very essence of Clean beauty. The formulas are silicone free and contain only palm oil from sustainable cultivation. Active ingredients: quinoa extract, aloe juice and white tea extract hydrate, nourish and rejuvenate skin.

#### JUST FREE SKIN LIGHT LIQUID FOUNDATION

Hypoallergenic Skin Blending Foundation

Light and practically invisible. Reduces the appearance of skin imperfections and evens out its color nicely. Leaves the feeling of moisture on the skin, nourishes, gives really natural and healthy look. The foundation contains: moisturizing glycerin, soothing aloe vera juice, rich in amino acids, vitamins and minerals, quinoa seed extract with nourishing and moisturizing effects, as well as skin regenerating white tea extract with antioxidant properties. Suitable for people with sensitive skin, prone to irritation. Tested under the control of a dermatologist.