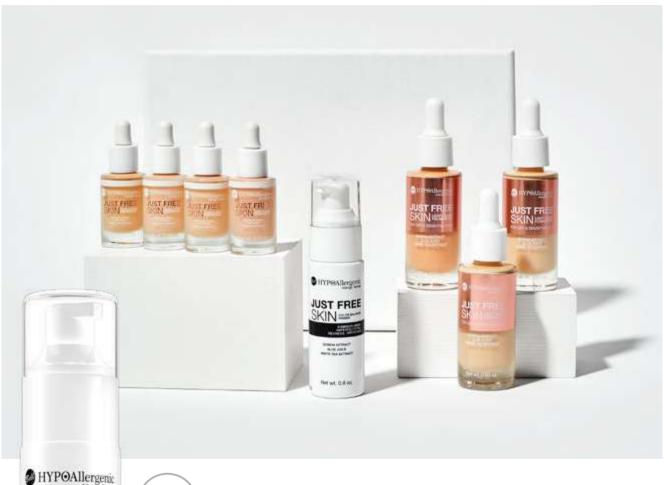

## JUST FREE SKIN

Just Free Skin Collection was developed in the spirit of CLEAN BEAUTY. Removing unnecessary ingredients and using natural substances where possible is the very essence of Clean beauty. The formulas are silicone free and contain only palm oil from sustainable cultivation. Active ingredients: quinoa extract, aloe juice and white tea extract hydrate, nourish and rejuvenate skin.

94% NATURAL

JUST FREE

**QUINOA EXTRACT** 

ALCE JUICE WHITE TEA EXTRACT

Net wt. 0.8 oz.

HYPOAllergenic

#### **JUST FREE SKIN COLOR BALANCE PRIMER**

Hypoallergenic Soothing Base To Even Skin Tone

Quick way to **moisturize** and prepare your skin for further make-up. First of all the product evens out the color and camouflages imperfections. Soothes redness and irritation. Gives the skin **healthy, radiant** and **rested** look. Extremely light, pleasant to the skin texture. The formulation contains moisturizing glycerin, aloe leaf juice with a soothing effect, rich in amino acids, vitamins and minerals, quinoa seed extract and white tea extract, which thanks to its antioxidant properties can effectively delay skin aging process. UNISEX product. Suitable for people with sensitive skin, prone to irritation. Tested under the control of a dermatologist

#### JUST FREE SKIN LIGHT LIQUID FOUNDATION

Hypoallergenic Skin Blending Foundation

Light and practically invisible. Reduces the appearance of skin imperfections and evens out its color nicely. Leaves the feeling of moisture on the skin, nourishes, gives really natural and healthy look. The foundation contains: moisturizing glycerin, soothing aloe vera juice, rich in amino acids, vitamins and minerals, quinoa seed extract with nourishing and moisturizing effects, as well as skin regenerating white tea extract with antioxidant properties. Suitable for people with sensitive skin, prone to irritation. Tested under the control of a dermatologist.

#### **JUST FREE SKIN** LIGHT LIQUID CONCEALER

Hypoallergenic Liquid Under Eye Concealer

Camouflages imperfections and dark under-eye circles. Light, fluid consistency means that the product does not accumulate in skin creases. Blends perfectly and is practically invisible. Gives the skin a **natural** and **healthy** look. **Nourishes** and leaves it **moisturized**. The concealer contains: moisturizing glycerin, soothing aloe vera juice, rich in amino acids, vitamins and minerals, quinoa seed extract with nourishing and moisturizing effects, as well as skin regenerating white tea extract with antioxidant effects. In addition ideal as a base for eye shadows. Suitable for people with sensitive skin, prone to irritation. Tested under the control of a dermatologist.