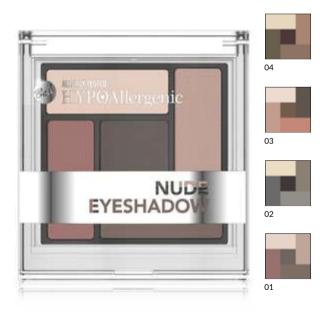

#### **NUDE EYESHADOW**

Hypoallergenic Creamy Satin Eyeshadow Set

Intense cover in subtle shades. The creamy, lightweight formula of the eyeshadow provides durability of your make-up without the impression of heavy eyelids. A velvety layer covers your eyelids with precision to subtly highlight your eyes. The deep color adorns the eyelid for long hours. The eyeshadows do not flake or accumulate in the eyelid crease. Suitable for people with sensitive eyes and those who wear contact lenses. Tested under the supervision of a dermatologist and an ophthalmologist.