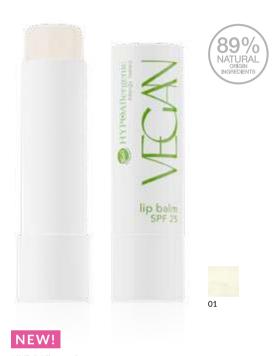

#### **VEGAN LIP BALM SPF 25**

Hypoallergenic Vegan Lip Care and Protection Balm

Vegan balm conditions dry and chapped lips, while SPF 25 protects from the harmful effects of sunlight. Comfortable, light formula perfectly highlights their natural color. Aloe vera leaf extract and coconut oil nourish and soften lips and improve their flexibility. Apricot kernel oil, vitamins A and E and castor oil provide gloss and smoothness. Sunflower oil, contained in the formulation, a source of vitamin E, has antioxidant properties, strengthening the protective barrier of the skin against harmfulexternal factors. The balm is perfect for all seasons. Suitable for sensitive skin prone to irritation. Tested by a dermatologist.