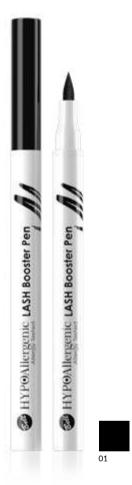

#### **LASH BOOSTER PEN**

Hypoallergenic Eyelash Strengthening Eyeliner

A combination of an eyeliner with a delicate eyelash strengthening serum. Its intense pigmentation creates a dramatic black effect with just one layer. Its long-lasting, waterproof formula prevents smudging throughout the day. The special applicator helps create different make-up looks - a precise thicker or more vivid line. When applied every day, it supports eyelash growth, and increases their length and volume. Suitable for people with sensitive eyes and those who wear contact lenses. Tested under supervision of a dermatologist and ophthalmologist.

To be stored tip downwards – the tip should be soaked with formula and ready to use.