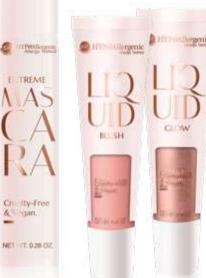

### **VEGAN CURLY MASCARA**

Hypoallergenic Vegan Curling Mascara

Vegan mascara **curls**, **lengthens** and **thickens** perfectly, while its **intense black color** highlights the look and adds more expression. **Olive oil** and **castor oil** give lashes shine, improve their condition and increase their flexibility. Hypoallergenic, optically thickening formula is enriched with **rice bran wax** and **moisturising glycerine**. The mascara has a **comfortable**, **curling brush**, which separates lashes perfectly and allows to emphasise even the shortest hairs. Does not run off during the day and does not get on the eyelid. Suitable for sensitive eyes and contact lens wearers. Tested under the supervision of a dermatologist and ophthalmologist.

#### **VEGAN WATERPROOF MASCARA**

Hypoallergenic Waterproof Vegan Mascara

Vegan, waterproof mascara thickens and lengthens lashes perfectly to provide lasting make-up in all conditions. Intensely black, hypoallergenic formula highlights the look and adds expressiveness. Comfortable, precise brush, perfectly separates lashes and defines even the shortest hairs. The product does not flake during the day or get on the eyelid. Suitable for sensitive eyes and contact lens wearers. Tested under the supervision of a dermatologist and ophthalmologist.