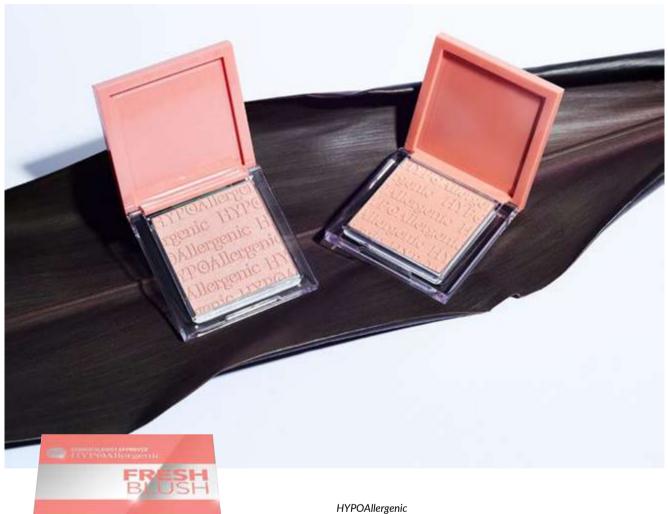

#### **FRESH BLUSH**

Hypoallergenic Blush

Hypoallergenic Fresh Blush is a **highlighting** blush which **gently** lifts your cheeks and adds a subtle shine. Its exceptional visually smoothing formula does not highlight dry spots, and guarantees longlasting make-up. The blush is available in two **unique** shades: Golden Peach and Frozen Rose, which are perfect for **draping**. Its light cover guarantees excellent face contouring and allows you to achieve the desired make-up intensity. Suitable for people with sensitive and/or irritation-prone skin. Tested under the supervision of a dermatologist.