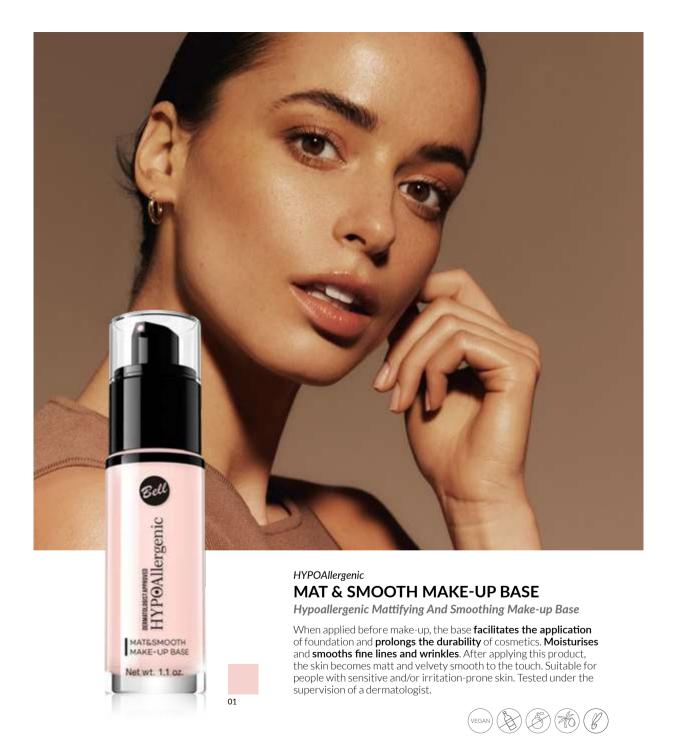

#### **MAT & SOFT MAKE-UP**

Hypoallergenic Mattifying Fluid

The light, **fat-free consistency** of the foundation does not feel dull or clog the pores, allowing the skin to retain its **natural appearance** without a cake-on finish. **Covers redness** and other imperfections of the skin. Visibly **improves** the appearance of the skin. **Reduces** the visibility of pores, gives the skin a **powder finish** and a **healthy tone**. Makes your skin feel **moisturised** and comfortable. Suitable for people with sensitive and/or irritation-prone skin. Tested under the supervision of a dermatologist.