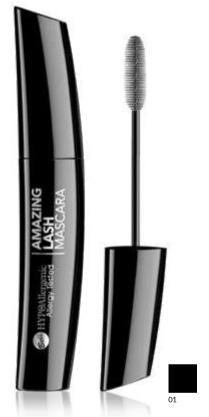

#### **AMAZING LASH MASCARA**

Hypoallergenic Mascara - Theatrical Eyelashes Effect

Try the magic of gaze! The formula provides an intense black color. Lengthens, thickens and curls the hairs, giving them a spectacular effect of theatrical eyelashes. A specially selected brush will comb them out and prevent them from sticking together. Evenly applies the product without leaving any lumps. Lasts for many hours without smudging or crumbling. Contains beeswax for eyelash care. Suitable for people with sensitive eyes and those who wear contact lenses. Tested under the supervision of a dermatologist and an ophthalmologist.