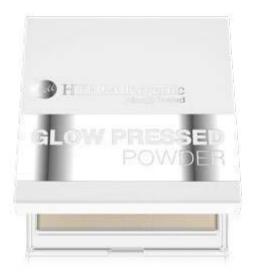

#### **GLOW PRESSED POWDER**

Hypoallergenic Highlighting Pressed Powder

Create a **subtle shiny** effect on your skin! This velvety **highlighting powder** smooths the skin and evens out its tone, without highlighting fine lines, wrinkles or pores. It prolongs foundation wear, making the **skin look healthy** and **radiant**. This **universal and translucent** product is perfect for all skin tones. Suitable for people with sensitive and/or irritation-prone skin. Tested under the supervision of a dermatologist.