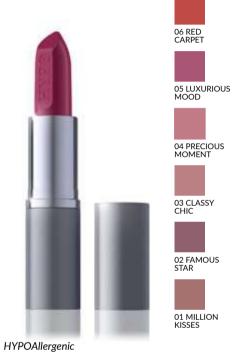

## RICH MAT LIPSTICK

Hypoallergenic Matt Lipstick

Fall in love with the rich formula of the new Hypoallergenic Rich Mat Lipstick and enjoy the **intense color** for a long time. The lipstick glides on evenly, leaving a **matt finish** on the lips without emphasising cracks. Suitable for people with sensitive and/or irritation-prone skin. Tested under the supervision of a dermatologist.