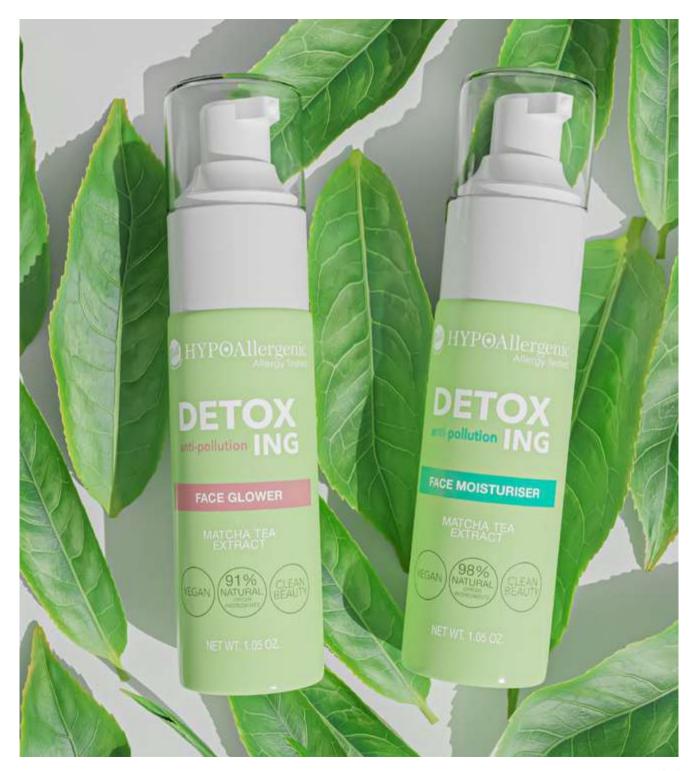

# DETOX The Secret Of Japanese Skin Care

Matcha was called the "elixir of the immortals" by a Buddhist master. This ingredient, discovered in Japan, has antioxidant properties that are essential in today's world. Prevents premature aging of the skin, protects against air pollution and UV radiation. DETOXING is a complete line that combines face care, make-up and make-up removal products. It reduces inflammation and helps maintain a radiant complexion in the spirit of the CLEAN BEAUTY philosophy.

#### **DETOXING FACE GLOWER GEL**

Hypoallergenic Illuminating Gel Fluid

Light, beautifying illuminating gel in a universal, skin tone-adapting shade. Provides the effect of optically smooth and well-rested skin. Spreads easily and evens out the skin tone. Apricot kernel oil supplies the skin with vitamins A and E and deeply moisturises, while aloe vera leaf juice soothes and alleviates irritation. Contains matcha extract rich in antioxidant components, therefore prevents skin ageing processes. Additionally, it supports regeneration of skin exposed to adverse external factors such as air pollution and UV radiation. Suitable for people with sensitive skin prone to irritation. Tested under the supervision of a dermatologist.

#### DETOXING FACE **MOISTURISER GEL**

Hypoallergenic Gel Moisturizing Fluid

Light, beautifying moisturising gel in a versatile, skin tone-adapting shade. Gives a healthy appearance and a long-lasting moisturising feeling. Spreads easily and evens out skin tone. Contains moisturising glycerine and aloe vera leaf juice to soothe and alleviate irritation. Matcha extract, rich in antioxidant components, prevents skin ageing processes. Additionally, it supports regeneration of skin exposed to adverse external factors such as air pollution and UV radiation. Suitable for people with sensitive skin prone to irritation. Tested under the supervision of a dermatologist.