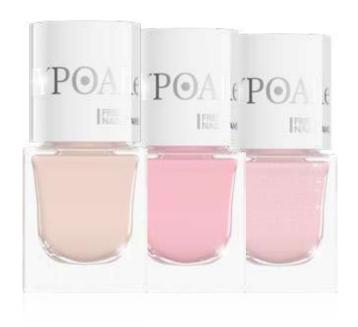

#### FRENCH NAIL ENAMEL

Hypoallergenic Long-Lasting Breathable Nail Polish

A new version of long-lasting nail polishes in subtle, light colors. HYPOAllergenic French Nail Enamel nail polish gives your nails a **well-groomed look**. This technologically advanced formula **breathes**, oxygenating the nail plate. The wide brush makes it **easy to apply** without streaking or staining. The French polish is **timeless**, always **fashionable** and **elegant**. Suitable for people with sensitive skin, prone to irritation. Tested under the supervision of a dermatologist.