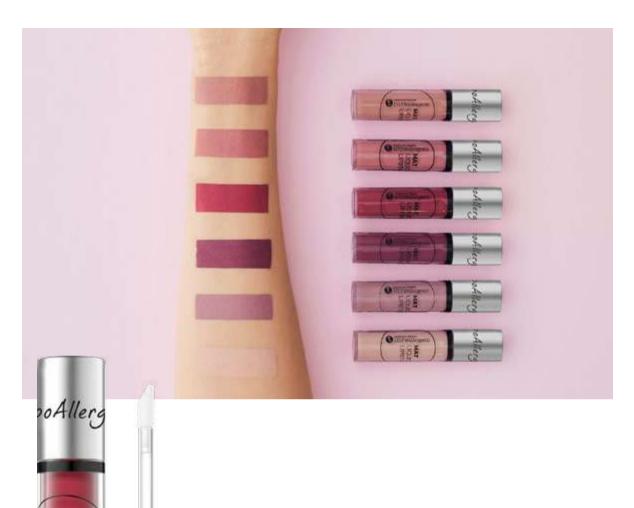

## RICH MAT LIPSTICK

Hypoallergenic Matt Lipstick

Fall in love with the rich formula of the new Hypoallergenic Rich Mat Lipstick and enjoy the **intense color** for a long time. The lipstick glides on evenly, leaving a **matt finish** on the lips without emphasising cracks. Suitable for people with sensitive and/or irritation-prone skin. Tested under the supervision of a dermatologist.

#### LONG WEAR LIP PENCIL

Hypoallergenic Long-Lasting Lip Liner Stick

Precise contouring and long-lasting lip make-up thanks to this hypoallergenic pencil. A vivid color after the first stroke. Thanks to its **soft**, **delicate texture**, the lip liner can be applied easily and does not dry out your lips. Gives a **long-lasting effect** without smudging. The set includes vibrant colors of red and pink and stylish shades of nude. Suitable for people with sensitive and/or irritation-prone skin. Tested under the supervision of a dermatologist.

### MELTING MOISTURE LIPSTICK

Hypoallergenic Moisturising Lipstick

The **velvety formula** of the lipstick provides the effect of **intensely shiny**, varnished lips. Its exceptionally **light texture** enables smooth and even application, leaving the **feeling of 'melting'** and good **moisture**. The lipstick provides **full cover** with just the first stroke. Suitable for people with sensitive and/ or irritation-prone skin. Tested under the supervision of a dermatologist.

#### MAT LIQUID LIPSTICK

Hypoallergenic Mat Liquid Lipstick

The hottest, **full-coverage** shades and a long-lasting **mat effect** in just one stroke. Its **liquid formula** makes the application **precise** and **easy**. The lipstick does not make your lips dry and does not leave dry spots. Your lips stay **smooth**, **soft** and **full of vivid color** that lasts the entire day. Suitable for people with sensitive and/or irritation-prone skin. Tested under the supervision of a dermatologist.