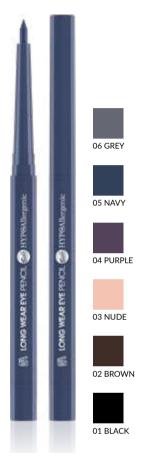

#### LONG WEAR LIP PENCIL

Hypoallergenic Long-Lasting Lip Liner Stick

Precise contouring and long-lasting lip make-up thanks to this hypoallergenic pencil. A vivid color after the first stroke. Thanks to its **soft**, **delicate texture**, the lip liner can be applied easily and does not dry out your lips. Gives a **long-lasting effect** without smudging. The set includes vibrant colors of red and pink and stylish shades of nude. Suitable for people with sensitive and/or irritation-prone skin. Tested under the supervision of a dermatologist.