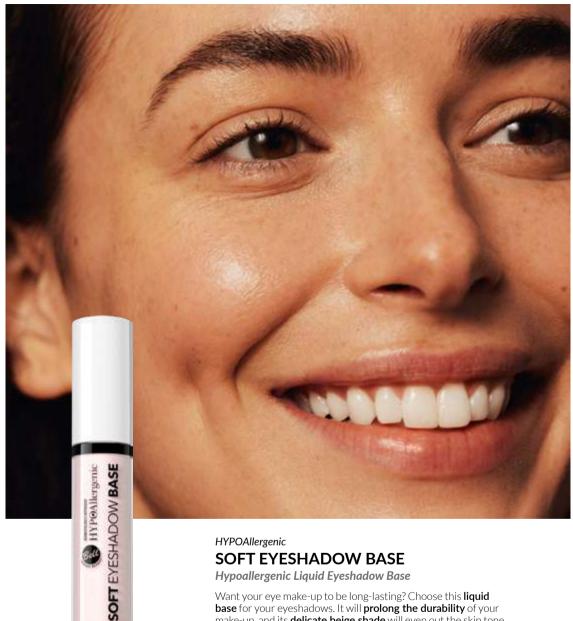

#### LIGHTENING EYESHADOW BASE

Hypoallergenic Highlighting Eyeshadow Base

The base **extends the durability** of shadows, **intensifies** the color and facilitates application. It also **evens out** the color of the eyelid and gives it a **subtle shine**. **Micronised minerals** contained in the formula contribute to the **creamy**, **delicate** consistency. Suitable for people with sensitive eyes and those who wear contact lenses. Tested under the supervision of a dermatologist and an ophthalmologist.