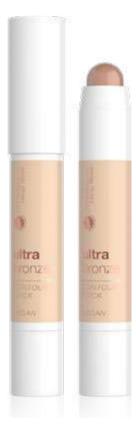

#### **ULTRA BRONZE CONTOUR STICK**

Hypoallergenic Face Contouring Stick

Vegan bronzer stick is perfect for "wet" face contouring. The product's **creamy**, **velvety texture** provides **a natural make-up effect**, and the universal color perfectly matches any skin tone. When applied over an unpowdered foundation, the bronzer **blends and combines perfectly** with other products, and the rounded stick makes application easy **without blotting or streaking**. Suitable for people with sensitive skin prone to irritation. Tested under the supervision of a dermatologist.

#### NEW!

**HYPOAllergenic** 