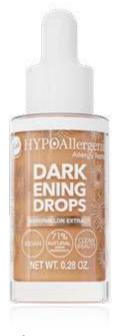

#### **DARKENING DROPS**

Hypoallergenic Foundation Darkening Drops

The drops darken and adjust the color of foundation and concealer without affecting their coverage, longevity or finish. Darkening effect can be graded, and the convenient packaging makes it easy to add the right amount of product. Vegan formula contains sunflower oil and beneficial watermelon, pomegranate and lychee extracts. Suitable for people with sensitive skin prone to irritation. Tested under the supervision of a dermatologist.