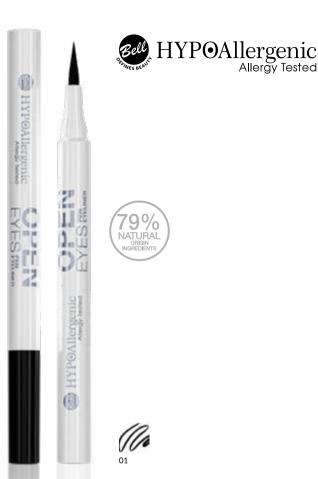

#### **OPEN EYES INTENSE MASCARA**

Hypoallergenic Intensively Lengthening And Thickening Mascara

Mascara that spectacularly **lengthens** and **thickens** eyelashes without sticking them together, giving the optical effect of wide-open, rested eyes. Creamy formula and the right consistency of the product enable the application of subsequent layers for expressive highlighting of the look . Silicone brush ensures precise application, clear separation and highlighting of even the shortest eyelashes. Deep, black color of mascara emphasizes the iris of eyes of any color. Long-lasting formula prevents the mascara from flaking during the day and does not transfer to the eyelid. Suitable for people with sensitive eyes and contact lens wearers. Product tested under the supervision of a dermatologist and ophthalmologist.