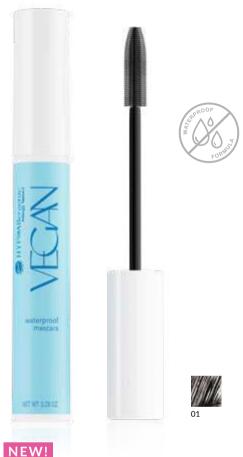

#### **VEGAN WATERPROOF MASCARA**

Hypoallergenic Waterproof Vegan Mascara

Vegan, waterproof mascara thickens and lengthens lashes perfectly to provide lasting make-up in all conditions. Intensely black, hypoallergenic formula highlights the look and adds expressiveness. Comfortable, precise brush, perfectly separates lashes and defines even the shortest hairs. The product does not flake during the day or get on the eyelid. Suitable for sensitive eyes and contact lens wearers. Tested under the supervision of a dermatologist and ophthalmologist.