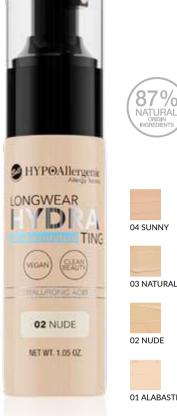

#### LONGWEAR HYDRATING **BALM FOUNDATION**

Hypoallergenic, Long-Lasting And Moisturizing Foundation With Hyaluronic Acid

Hypoallergenic **moisturizing** foundation with **hyaluronic** acid evens out the skin tone and reduces visibility of skin imperfections. Light and long-lasting formula blends with the skin and becomes practically invisible, giving the face a natural, radiant look. Due to the content of hyaluronic acid, it intensely moisturizes and nourishes the skin. Suitable for people with sensitive skin prone to irritation. Tested under the supervision of a dermatologist.

04 SUN BEIGE

03 NATURAL

02 LIGHT BEIGE

01 NUDE

HYPOAllergenic