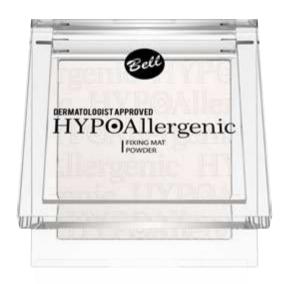

#### **FIXING MAT POWDER**

Hypoallergenic Setting Powder

Its transparent filler creates an optical dilution effect, visibly reducing fine lines and imperfections. The powder contains micronised talc that makes the application easier. It visibly smooths and softens the skin. It absorbs excess sebum and creates the perfect make-up finish, without a mask effect. Suitable for people with sensitive and/or irritation-prone skin. Tested under the supervision of a dermatologist.