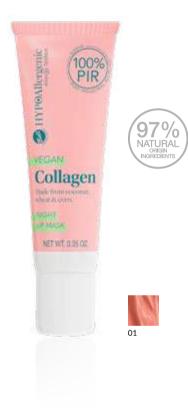

## **VEGAN COLLAGEN NIGHT LIP MASK**

Hypoallergenic Intensive Regenerating Lip Mask with Vegan Collagen

Vegan **lip mask** intensively regenerates and conditions chapped lips. Hypoallergenic and rich in beneficial ingredients formula contains **vegan collagen** which conditions and perfectly moisturises dry lip skin. **Shea butter** nourishes them, **apricot kernel oil** and **castor oil** provide them with shine and smoothness, while **vitamin E** has antioxidant properties. Delicate pink shade of the mask gives lips a **fresh look**, and the **watermelon scent** makes application a pleasant ritual. Suitable for people with sensitive skin prone to irritation. Tested under the supervision of a dermatologist.