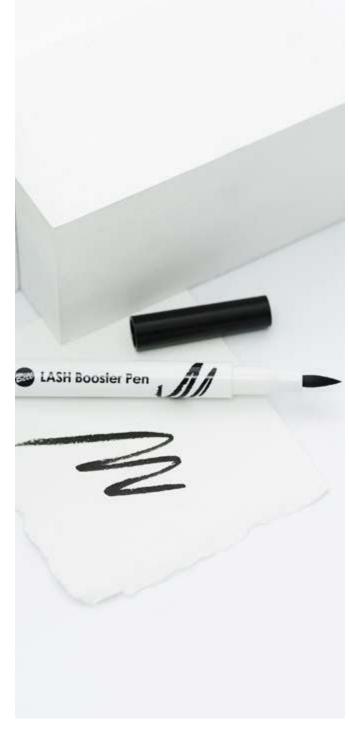

#### **LASH BOOSTER PEN**

Hypoallergenic Eyelash Strengthening Eyeliner

A combination of an eyeliner with a delicate eyelash strengthening serum. Its intense pigmentation creates a dramatic black effect with just one layer. Its long-lasting, waterproof formula prevents smudging throughout the day. The special applicator helps create different make-up looks - a precise thicker or more vivid line. When applied every day, it supports eyelash growth, and increases their length and volume. Suitable for people with sensitive eyes and those who wear contact lenses. Tested under supervision of a dermatologist and ophthalmologist.

To be stored tip downwards – the tip should be soaked with formula and ready to use.