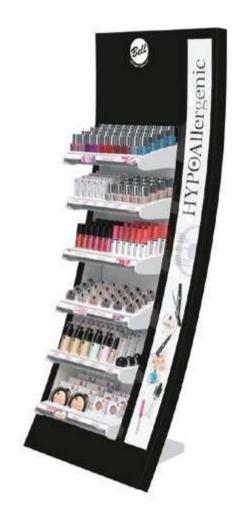

# LIPS

## Lips speak for themselves

It doesn't matter if the lips are silent, speak or whisper in a mysterious smile. It is important that they look healthy, hydrated and shine with full color. The new Bell Hypoallergenic line is a unique composition that cares for the delicate skin of the lips, emphasizes their shape and is perfect for both everyday makeup and bold stylizations. A wide range of colors and formulas will satisfy even the most demanding smile!