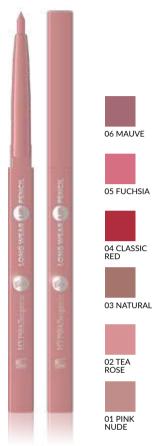

#### LONG WEAR LIP PENCIL

Hypoallergenic Long-Lasting Lip Liner Stick

Precise contouring and long-lasting lip make-up thanks to this hypoallergenic pencil. A vivid color after the first stroke. Thanks to its **soft**, **delicate texture**, the lip liner can be applied easily and does not dry out your lips. Gives a **long-lasting effect** without smudging. The set includes vibrant colors of red and pink and stylish shades of nude. Suitable for people with sensitive and/or irritation-prone skin. Tested under the supervision of a dermatologist.