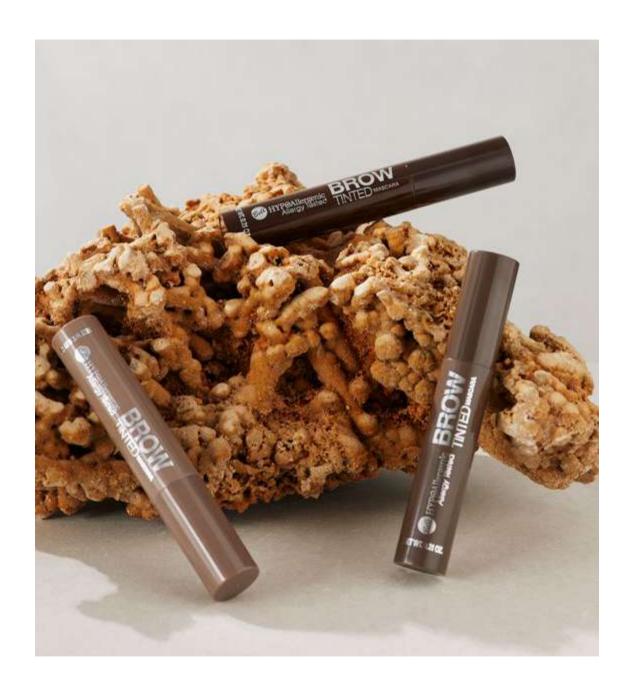

Want your eye make-up to be long-lasting? Choose this **liquid base** for your eyeshadows. It will **prolong the durability** of your make-up, and its **delicate beige shade** will even out the skin tone of your eyelids. The precision applicator makes the application easier. Suitable for people with sensitive eyes and those who wear contact lenses. Tested under the supervision of a dermatologist and an ophthalmologist.