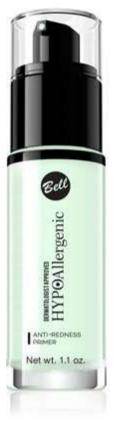

#### **ANTI-REDNESS PRIMER**

Hypoallergenic Redness Neutralising Make-up Primer

It **neutralises redness** and masks skin imperfections, making capillaries and discolorations almost invisible. **Moisturises**, visually **smooths** out the skin and extends the durability of make-up. The **lightweight formula** makes application easy and even. Suitable for people with sensitive and/or irritation-prone skin. Tested under the supervision of a dermatologist.