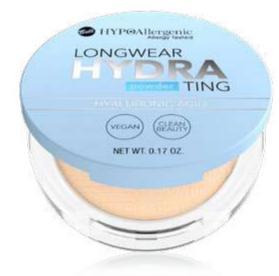

# HYDRA TIVG Healthy & Perfect

Hyaluronic acid is an essential ingredient in moisturizers, creams, masks, body lotions and tonics. The craze for the ingredient has been driven by aesthetic medicine treatments in which hyaluronic acid is the most commonly used rejuvenating substance; hence its current popularity among care products – anti-aging treatment that does not interfere with natural beauty. At the same time, the number of consumers with dry skin is growing.

#### LONGWEAR HYDRATING **POWDER**

Hypoallergenic Powder With Hyaluronic Acid

Hypoallergenic powder that moisturizes and nourishes thanks to the content of hyaluronic acid. Sets make-up without burdening the skin, restoring its **glow** and **fresh** appearance. Optically evens out and smoothes the skin. Light formula cares for the skin and leaves a feeling of comfort. Powder in a convenient, pressed form - perfect for a make-up bag and touch-ups during the day. Product suitable for people with sensitive skin prone to irritation. Tested under the supervision of a dermatologist.