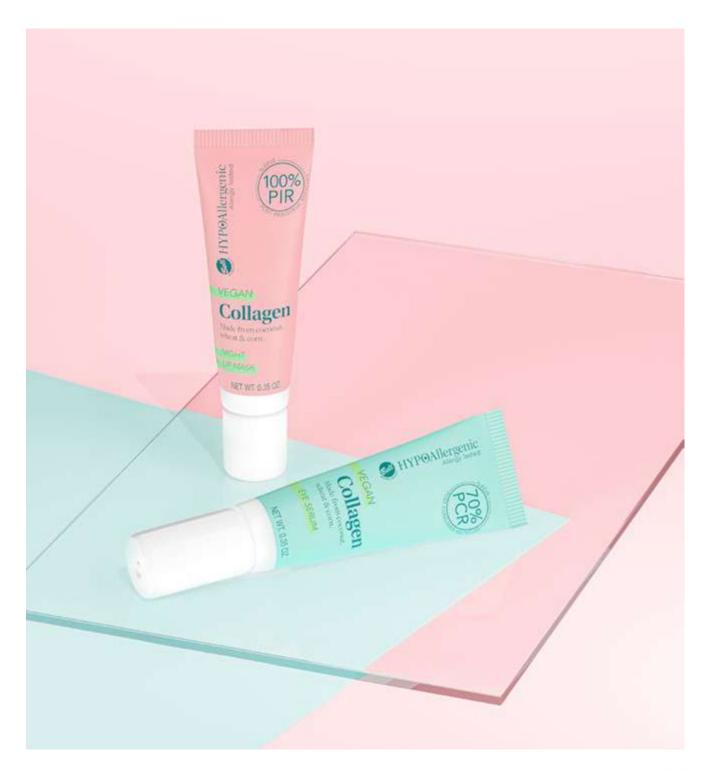

## VEGAN COLLAGEN

## Plant-based collagen boost

Vegan collagen is a plant-based alternative to traditional collagen, the so called "protein of youth". It allows for equally spectacular anti-ageing effects, without contributing to suffering of farm and marine animals. This unique ingredient perfectly moisturises, firms and conditions delicate face and lip skin as well as eyelashes.

Part of the packaging is made of recycled (Post Consumer Recycled) or post-industrial recycled (Post Industrial Recycled) materials, which allows for less unnecessary plastic and significant waste reduction.