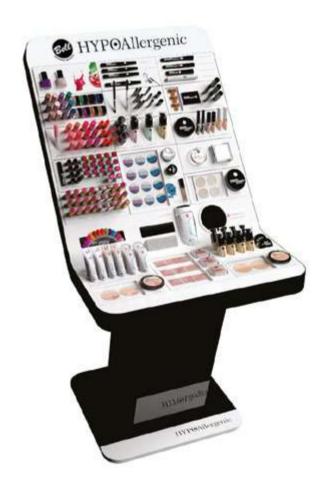

# PALETTES

## All the colors of gentleness

Thanks to the unique recipes of the Bell Hypoallergenicline, every shade in our palettes is safe for sensitive and prone to allergies skin. Despite such a restrictive approach to composition, the amount of colors, textures and the durability of our products is still unique and will allow everyone to express themselves as they like, without fear of irritation.