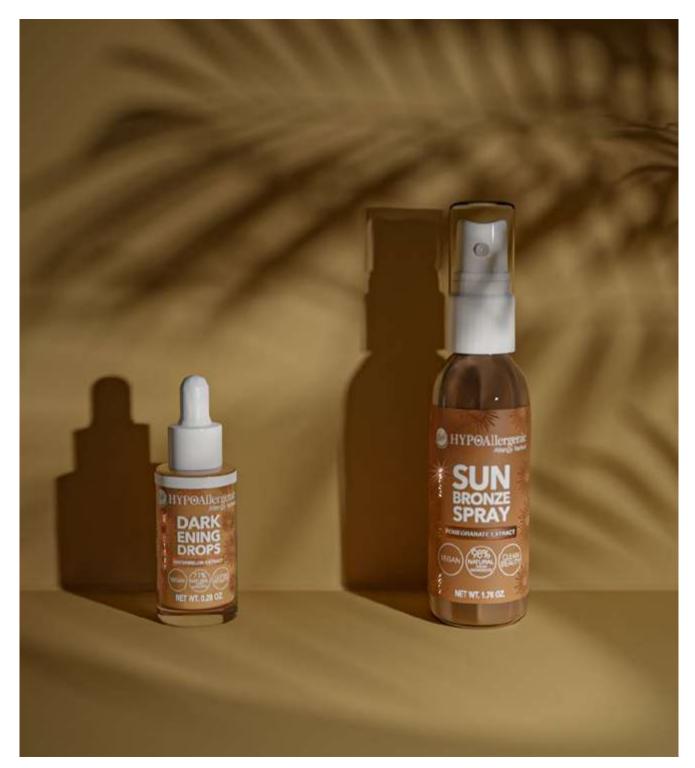

#### **DARKENING DROPS**

Hypoallergenic Foundation Darkening Drops

The drops darken and adjust the color of foundation and concealer without affecting their coverage, longevity or finish. Darkening effect can be graded, and the convenient packaging makes it easy to add the right amount of product. Vegan formula contains sunflower oil and beneficial watermelon, pomegranate and lychee extracts. Suitable for people with sensitive skin prone to irritation. Tested under the supervision of a dermatologist.

#### **SUN BRONZE SPRAY**

Hypoallergenic Bronzing And Illuminating Spray

Bronzing spray provides a moisturised and **sun-kissed effect on skin**, whatever the season. It has a natural tan shade without orange undertones. Vegan formula, thanks to the pearl pigments contained in the composition, **perfectly illuminates the skin** and gives it a flawless look. The spray allows for practical and **easy application**, without streaks or patches, and its **extremely light**, **non-greasy texture** is quickly absorbed and leaves a feeling of comfort. The cosmetic is free from artificial tanning fragrance. The formula contains **pomegranate extract**, which has **antioxidant properties** and **strengthens the skin's protective barrier**, protecting it from the harmful effects of external factors. Suitable for people with sensitive skin prone to irritation. Tested under the supervision of a dermatologist.