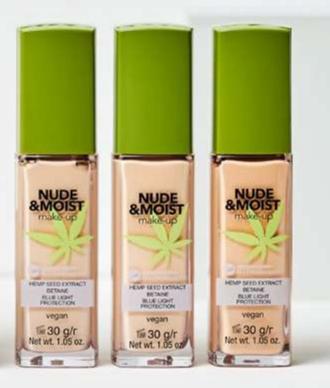

#### **NUDE & MOIST MAKE-UP**

Hypoallergenic Moisturizing And Nourishing Fluid

A light, creamy foundation that allows you to adjust the coverage as needed. It **perfectly evens** out the skin tone, and **conceals imperfections** and signs of tiredness. Its formula contains **hemp extract**, rich in vitamins, minerals, and antioxidants, which intensely **moisturises** the skin, and improves its **elasticity** and overall functioning. It also contains **melanin** which **protects the skin** from the harmful effects of the blue light emitted by phones, computers and TVs. It **prevents skin ageing. Natural betaine moisturises** the skin, making it **silky smooth.** Tested under the supervision of a dermatologist. Suitable for people with sensitive and/or irritation-prone skin.