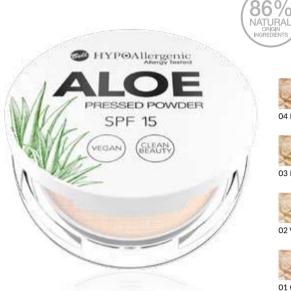

# ALOE

### **Take Care**

Aloe vera - the so-called "miraculous cosmetic plant". The benefits of this plant cannot be emphasized enough. It is used in natural medicine and cosmetics.

Beneficial properties of Aloe vera for the skin are: moisturizing, nourishing, regenerating properties, soothing skin redness and irritation. Cosmetics with Aloe vera can be used by people of all skin types, regardless of whether they have acne or dry and tired skin.

#### **ALOE BB CREAM SPF 15**

Hypoallergenic Care And Protection Coloring Face Cream With SPF 15

Coloring cream with light, oil-free formula, combining care and make-up. BB cream contains SPF 15, which protects the skin against harmful sun rays. Thanks to creamy texture, it spreads easily, providing **natural coverage** and giving the effect of **rested**, **healthy-looking skin**. BB cream saturates and nourishes the skin, due to the presence of **moisturizing aloe** leaf juice. Available in 4 colors. Suitable for people with sensitive skin prone to irritation. Tested under the supervision of a dermatologist.