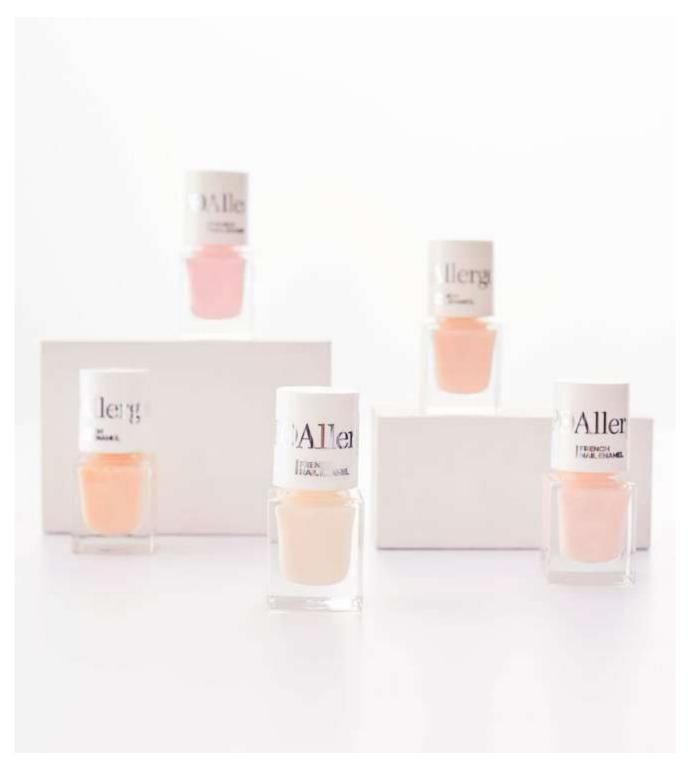

#### FRENCH NAIL ENAMEL

Hypoallergenic Long-Lasting Breathable Nail Polish

A new version of long-lasting nail polishes in subtle, light colors. HYPOAllergenic French Nail Enamel nail polish gives your nails a **well-groomed look**. This technologically advanced formula **breathes**, oxygenating the nail plate. The wide brush makes it **easy to apply** without streaking or staining. The French polish is **timeless**, always **fashionable** and **elegant**. Suitable for people with sensitive skin, prone to irritation. Tested under the supervision of a dermatologist.