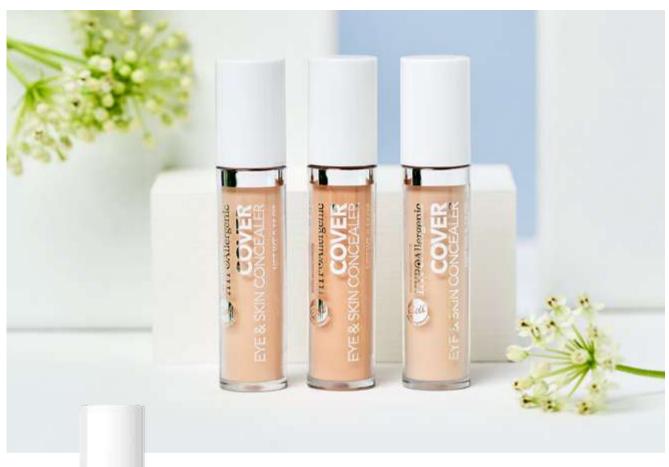

#### **COVER EYE & SKIN CONCEALER**

Hypoallergenic Camouflage Concealer

A special-task product. The concealer perfectly camouflages all skin imperfections, and its formula has been designed to also be suitable for use around the eyes. It covers circles under the eyes and visually smooths out the skin around them. Guarantees full, long-lasting cover and unmatched comfort of use. Has a light texture, does not dry out the skin. Blends seamlessly with other make-up products. The range of four shades will make it easy to find the one best suited to any skin tone. Suitable for people with sensitive and/or irritation-prone skin. Tested under the supervision of a dermatologist.