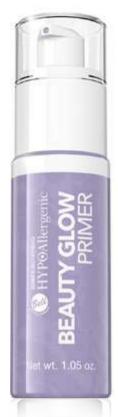

#### **BEAUTY GLOW PRIMER**

Hypoallergenic Highlighting And Beautifying Make-up Primer

The make-up primer guarantees the effect of a **smooth** and **radiant** complexion. It can be used in combination with a foundation or as a stand-alone cosmetic that will give your skin a **healthy glow** and extend the life of your make-up. The primer makes the **skin look rested** and minimises the visibility of minor imperfections. Visibly **smooths out wrinkles** thanks to the content of **illuminating pigments**. The primer contains a **hyaluronic acid** derivative and specially selected **moisturising and cooling components**. The lightweight water-based formula is enriched with **aloe vera leaf juice** which has a smoothing effect and soothes the skin. Suitable for people with sensitive and/or irritation-prone skin. Tested under the supervision of a dermatologist.

01

HYPOAllergenic