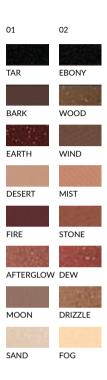

#### **EYESHADOW PALETTE**

Hypoallergenic Eyeshadow Set

Creamy eyeshadow palette. It contains eight **highly pigmented** shades which you can blend, mix and apply to create **endless looks** – from casual to glam. The matt shades add **depth** to your eyes while the shiny shades provide a **glamorous shine**. The product guarantees a **long-lasting** make-up that stays on for hours. Does not flake or crumble during application. Suitable for people with sensitive eyes and those who wear contact lenses. Tested under the supervision of a dermatologist and an ophthalmologist.