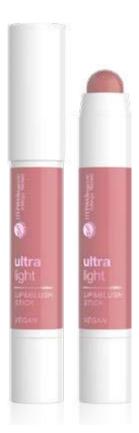

#### **ULTRA LIGHT LIP & BLUSH STICK**

Hypoallergenic Blush For Cheeks and Lips

Vegan, multipurpose blush stick allows for subtle lip highlighting and "wet" face shaping. Its creamy, lightweight texture spreads perfectly and, when applied over unpowdered foundation, leaves a natural-looking blush effect. The blush blends and melts perfectly into the complexion, and when applied on lips gives them fresh color. Hypoallergenic formula contains castor oil to provide optically smooth skin and radiant glow. Suitable for those with sensitive skin prone to irritation. Tested under the supervision of a dermatologist.