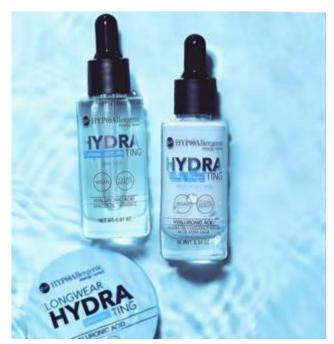

# HYDRA TIVG Healthy & Perfect

Hyaluronic acid is an essential ingredient in moisturizers, creams, masks, body lotions and tonics. The craze for the ingredient has been driven by aesthetic medicine treatments in which hyaluronic acid is the most commonly used rejuvenating substance; hence its current popularity among care products – anti-aging treatment that does not interfere with natural beauty. At the same time, the number of consumers with dry skin is growing.

#### **HYDRATING 2-PHASE SERUM**

Hypoallergenic Intensely Moisturizing Serum With Hyaluronic Acid

Innovative two-phase serum intensively moisturizes thanks to the content of hyaluronic acid and apricot kernel oil. Restores shine, elasticity and a sense of comfort. Thanks to the light formula, it is easily and quickly absorbed without burdening the skin. The product is suitable for people with sensitive skin prone to irritation. Tested under the supervision of a dermatologist.