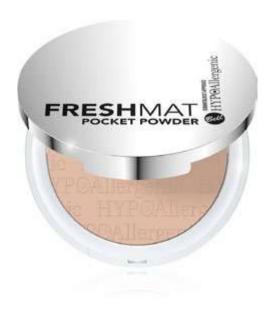

#### FRESH MAT POCKET POWDER

Hypoallergenic Matting Powder

Makes the skin look fresh and relaxed. Thanks to its **tapioca starch** content, it leaves a matt finish for many hours. Visually smooths out pores and fine lines. The use of pigments coated with jojoba oil esters ensures **moisturisation** and smooth application. The creamy formula adapts perfectly to the skin and leaves a **natural** make-up effect. Available in four shades. Suitable for people with sensitive and/or irritation-prone skin. Tested under the supervision of a dermatologist.