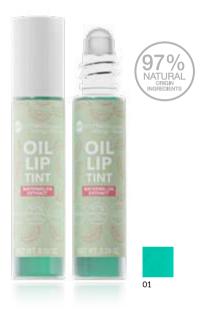

#### **OIL LIP TINT**

Hypoallergenic Lip Tinting Oil

Tinting, vegan oil lastingly colors lips a beautiful **peach color** and delights with a pleasant watermelon scent. Comfortable, non-sticky texture is perfect under a mask and as a base **for lip gloss or lipstick**. The moisturising formula contains beneficial apricot kernel oil, which softens the lips and improves their condition, and together with vitamin E and watermelon extract, shows antioxidant properties, strengthening the protective barrier of the skin, protecting it against harmful external factors. The formula also contains argan oil, the so-called liquid gold of Morocco, which has an anti-ageing effect and, together with castor oil, reduces water loss through the epidermis, softening and nourishing the lips. **Sunflower oil** gives them an extraordinary smoothness. Suitable for people with sensitive skin prone to irritation. Tested under the supervision of a dermatologist.