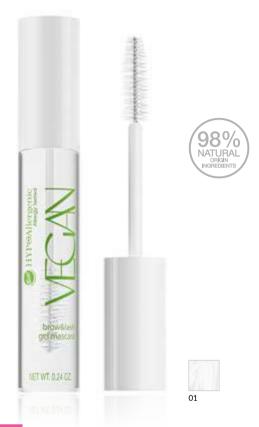

## **VEGAN BROW & LASH GEL MASCARA**

Hypoallergenic Vegan Eyebrow and Lash Styling and Conditioning Gel

Vegan, colorless gel for styling, fixing and shaping perfect eyebrows and highlighting lashes naturally. Hypoallergenic formula contains moisturizing glycerine and nourishing aloe vera leaf juice, which strengthens hairs and improves their condition. Convenient brush makes the product easy to spread on eyebrows and lashes, and the transparent gel does not stick them together or leave a visible layer. Suitable for people with sensitive eyes and contact lens wearers. Tested under the supervision of a dermatologist and ophthalmologist.