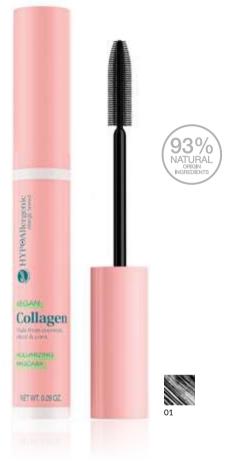

## VEGAN COLLAGEN VOLUMIZING MASCARA

Hypoallergenic Volumising Mascara with Vegan Collagen

Vegan mascara **volumises**, intensely **thickens** and **lengthens** lashes. Its deep black color helps to **highlight the look** to the maximum and give it expressiveness. The nourishing, hypoallergenic formula contains **vegan collagen** to improve the condition of the hairs and **jojoba seed** oil to nourish them. **Olive oil** makes lashes more flexible, moisturising **pro-vitamin B5** and **rice bran wax**. The mascara does not run off during the day and does not mark on the eyelid. Suitable for people with sensitive eyes and contact lens wearers. Tested under the supervision of a dermatologist and ophthalmologist.