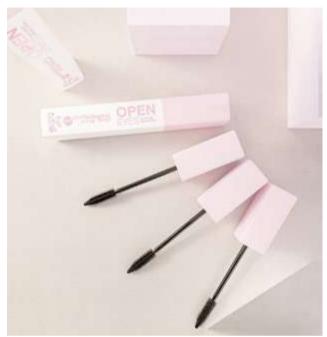

#### **OPEN EYES INTENSE MASCARA**

Hypoallergenic Intensively Lengthening And Thickening Mascara

Mascara that spectacularly **lengthens** and **thickens** eyelashes without sticking them together, giving the optical effect of wide-open, rested eyes. Creamy formula and the right consistency of the product enable the application of subsequent layers for expressive highlighting of the look . Silicone brush ensures precise application, clear separation and highlighting of even the shortest eyelashes. Deep, black color of mascara emphasizes the iris of eyes of any color. Long-lasting formula prevents the mascara from flaking during the day and does not transfer to the eyelid. Suitable for people with sensitive eyes and contact lens wearers. Product tested under the supervision of a dermatologist and ophthalmologist.