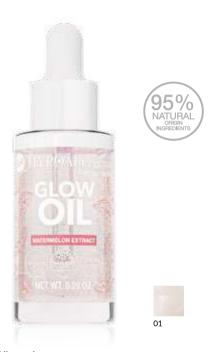

#### **GLOW OIL**

Hypoallergenic Fruit Illuminating Oil

This vegan, fruit-based face oil is perfect both as a make-up base and as a standalone elixir to bring out the natural beauty in all skin types. The product provides a subtle illumination that makes the skin look rested, radiant and healthy. Exceptionally light, easily absorbed texture spreads smoothly and leaves an undetectable, comfortable effect. The formula contains argan oil, the so-called liquid gold of Morocco, which has an anti-ageing effect, and together with apricot kernel oil reduces water loss through the epidermis, softens, nourishes and improves the skin's flexibility. Watermelon extract and sunflower oil, thanks to their antioxidant properties, strengthen the skin's protective barrier, ensuring its safety from harmful external factors. Suitable for people with sensitive skin prone to irritation. Tested under the supervision of a dermatologist.