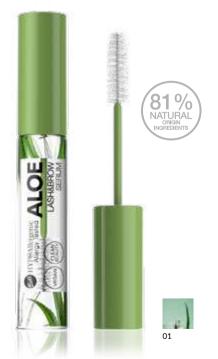

## **VEGAN BROW & LASH GEL MASCARA**

Hypoallergenic Vegan Eyebrow and Lash Styling and Conditioning Gel

Vegan, colorless gel for styling, fixing and shaping perfect eyebrows and highlighting lashes naturally. Hypoallergenic formula contains moisturizing glycerine and nourishing aloe vera leaf juice, which strengthens hairs and improves their condition. Convenient brush makes the product easy to spread on eyebrows and lashes, and the transparent gel does not stick them together or leave a visible layer. Suitable for people with sensitive eyes and contact lens wearers. Tested under the supervision of a dermatologist and ophthalmologist.