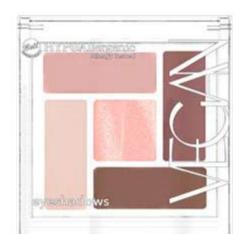

#### **VEGAN EYESHADOWS**

Hypoallergenic Vegan Eyeshadows

Palette of **vegan eye shadows** in 5 fashionable colors is a perfect set for creating subtle, daytime make-up as well as original evening look. Creamy, **highly pigmented**, mat shadows give **depth** to the look, and beautiful, tiny, goldenpink shades provide **unique glow** and fresh make-up effect. The shadows blend perfectly with each other, without creating spots and leaving lasting make-up effect. They do not flake or fade during the day. Suitable for sensitive eyes and contact lens wearers. Tested under the supervision of a dermatologist and ophthalmologist.