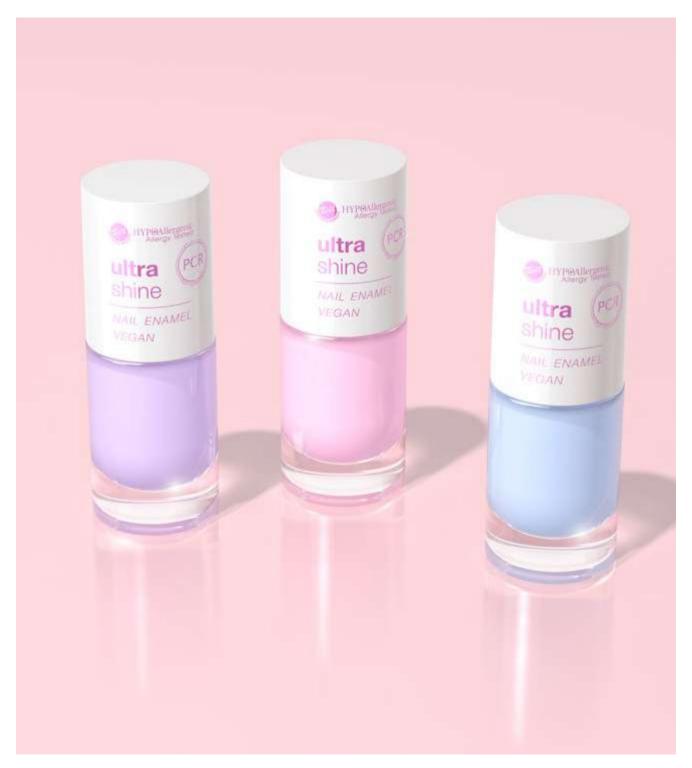

### **ULTRA SHINE NAIL ENAMEL**

Hypoallergenic Breathable Long-lasting Nail Enamel

Vegan, **long-lasting** nail enamel is a perfect way to get a beautiful manicure. Thanks to the use of high-quality polymers, the product is **resistant to abrasion**, **chipping and crumbling**. The enamel provides **intense shine and strong covering** even after the first layer is applied. The modern formula **allows proper oxygention of the nail plate** by free exchange of oxygen molecules under the enamel layer. Precision brush makes application easy. Tested under the supervision of a dermatologist.