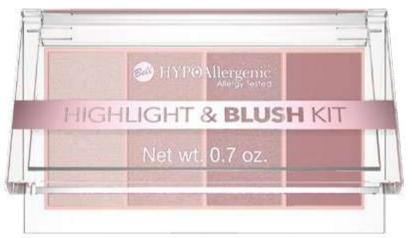

## HIGHLIGHT & BLUSH KIT

Hypoallergenic Highlighters And Blush Set

This set of three extraordinary highlighters and a matt blush makes vour skin look **fresh** and **radiant**. Its delicate, powder-like formula blends perfectly with the skin, leaving it silky **smooth**, without highlighting dry spots or pores. Easy application becomes part of your daily routine and your fun with make-up. The matt blush creates a **natural-looking** flush and the highlighting powders make your look more **romantic**. Mix them to create your dream shade. This kit is perfect for light contouring and guarantees long-lasting make-up. Suitable for people with sensitive and/or irritation-prone skin. Tested under the supervision of a dermatologist.