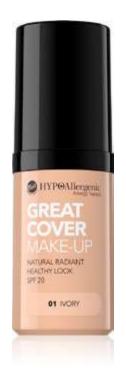

#### GREAT COVER MAKE-UP SPF 20

Hypoallergenic Full-Coverage Mousse Foundation

Choose **full coverage** that stays on all day, without a mask effect. The foundation restores the **natural glow** of your skin and intensely covers imperfections. It is recommended for couperose, grey and thin skin with discolored skin patches. The skin looks natural and radiant after application. The product is enriched with SPF 20 which protects the skin from sunlight. Tested under supervision of a dermatologist. Suitable for people with sensitive and/or irritation-prone skin.