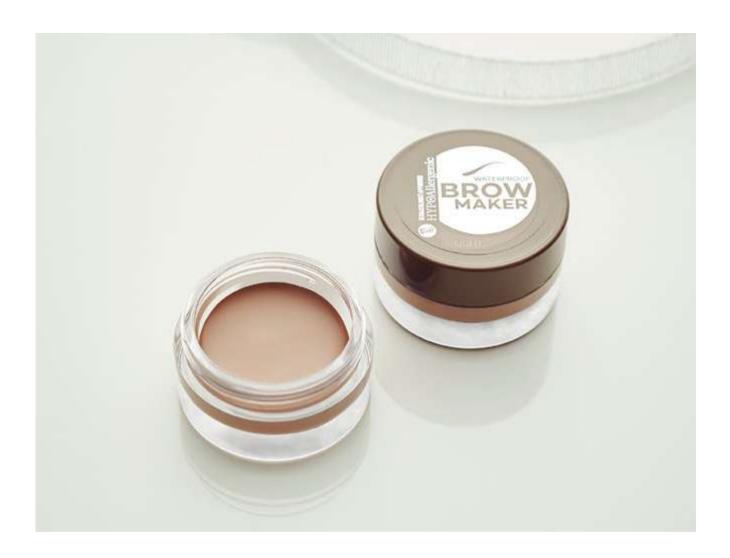

#### WATERPROOF BROW MAKER

Hypoallergenic Waterproof Brow Pomade

A waterproof, mat brow pomade with a soft texture and powdery finish. It is perfect for brow filling and shaping. Its long-lasting formula prolongs brow make-up longevity. Suitable for people with sensitive eyes and those who wear contact lenses. Tested under supervision of a dermatologist and ophthalmologist.