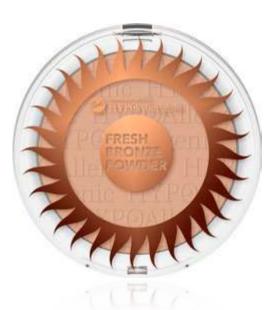

#### **FRESH BRONZE POWDER**

Hypoallergenic Bronzing Powder

A **bronzing powder** to even out your skin tone. It can be used for face **contouring** or instead of a blush. Gives your face a **Sun-Kissed Look**. The color of the power can be graded by adding more layers. Suitable for people with sensitive and/or irritation-prone skin. Tested under the supervision of a dermatologist.