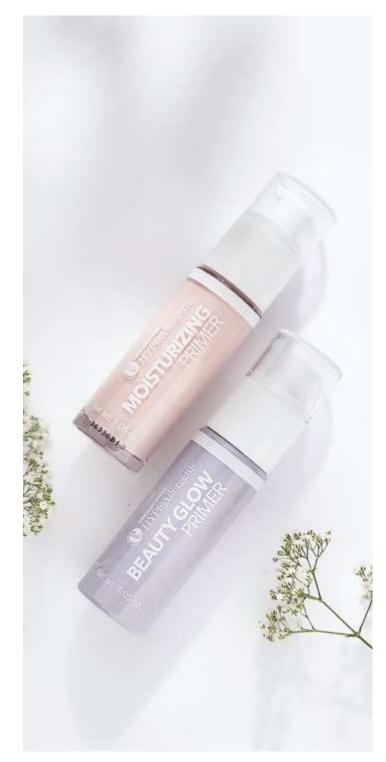

#### MOISTURIZING PRIMER

Hypoallergenic Moisturising And Soothing Primer

A product that not only **beautifies** and smooths the skin, but also **improves** its **condition**. The **moisturising** and **soothing** primer has a deeply **moisturising** effect, while the **aloe vera** also soothes irritations. Extends the life of your make-up for a flawless complexion all day long. The innovative formula of the moisturising and soothing base is enriched with a plant sugar **complex**, which **increases water reserves** in the skin. and facilitates water circulation. Suitable for people with sensitive and/or irritation-prone skin. Tested under the supervision of a dermatologist.

#### **BEAUTY GLOW PRIMER**

Hypoallergenic Highlighting And Beautifying Make-up Primer

The make-up primer guarantees the effect of a **smooth** and **radiant** complexion. It can be used in combination with a foundation or as a stand-alone cosmetic that will give your skin a **healthy glow** and extend the life of your make-up. The primer makes the **skin look rested** and minimises the visibility of minor imperfections. Visibly **smooths out wrinkles** thanks to the content of **illuminating pigments**. The primer contains a **hyaluronic acid** derivative and specially selected **moisturising and cooling components**. The lightweight water-based formula is enriched with **aloe vera leaf juice** which has a smoothing effect and soothes the skin. Suitable for people with sensitive and/or irritation-prone skin. Tested under the supervision of a dermatologist.