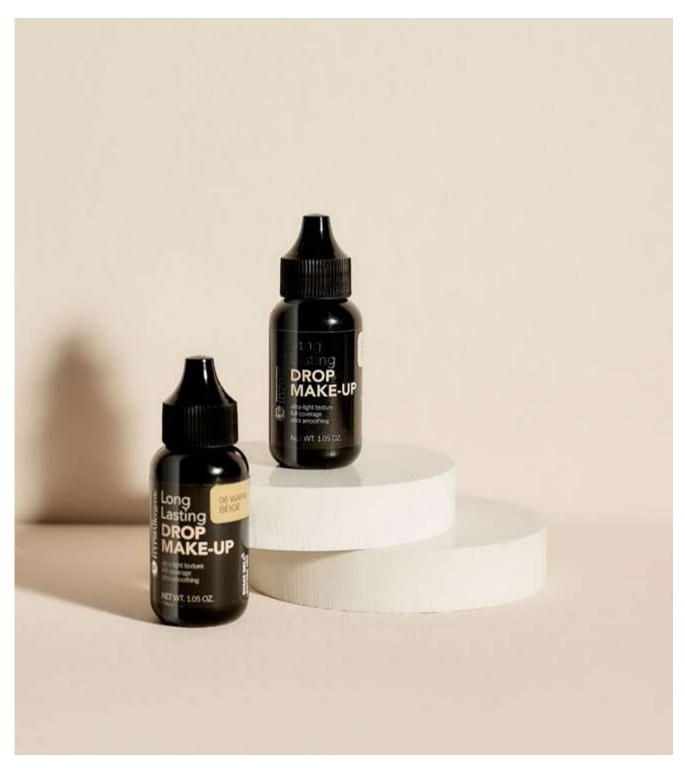

#### LONG LASTING DROP MAKE-UP

Hypoallergenic Full Coverage Foundation

A full coverage, incredibly long-lasting foundation. Its light formula smooths out fine lines and does not leave your skin dry. The foundation is suitable for all skin types, including sensitive skin. Its two natural ingredients, sea water, rich in minerals, and pumpkin seed extract, turn your daily make-up routine into a soothing skin treatment. Tested under supervision of a dermatologist. Suitable for people with sensitive and/or irritation-prone skin.