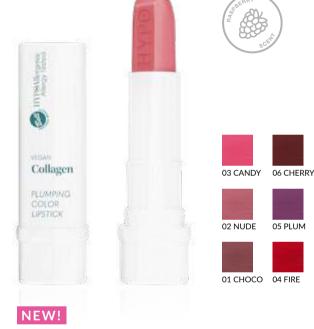

## VEGAN COLLAGEN PLUMPING COLOR LIPSTICK

Hypoallergenic Lipstick with a Lip Filling Effect

Vegan, raspberry-scented **stick lipstick** optically **plumps** and **highlights** the shape of the lips. Hypoallergenic formula contains vegan collagen, **mango seed butter** and **special emollients**, which condition and moisturise dry lip skin. **Castor oil** contained in the composition gives them shine and smoothness, and **vegetable butter** makes it perfectly spreadable. It is perfect for everyday lip make-up or as a complement to an evening look. Suitable for people with sensitive skin prone to irritation. Tested under the supervision of a dermatologist.