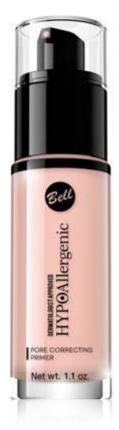

#### PORE CORRECTING PRIMER

Hypoallergenic Make-up Primer For Reduced Visibility Of Pores

Thanks to its **filling effect**, the product significantly **reduces the visibility of pores**. The lightweight formula does not make the skin look greasy and does not feel dull. Glides on evenly to visually **smooth** out the skin. Its **moisturising properties** prevent the skin from drying. Gives the skin a **uniform color** and makes it feel tight without visible pores **for many hours**. It also facilitates the application of foundation and extends the life of your make-up. Suitable for people with sensitive and/or irritation-prone skin. Tested under the supervision of a dermatologist.