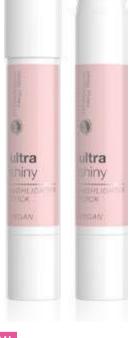

### **ULTRA SHINY HIGHLIGHTER STICK**

Hypoallergenic Face Highlighter

Vegan highlighter stick is ideal for "wet" face modelling using light. Leaves a beautiful, **naturally shimmering water surface** effect on the skin. The hypoallergenic formula contains **pearlescent pigments** that add radiance to the complexion and make it look **glowing and fresh**. Creamy, lightweight texture **blends and mixes perfectly** with other products. The rounded stick makes application of the highlighter easy without **blotting or streaking**. Suitable for people with sensitive skin prone to irritation. Tested under the supervision of a dermatologist.