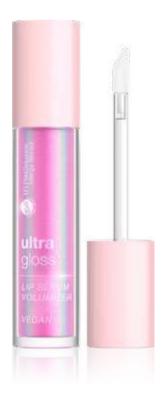

#### **ULTRA GLOSS LIP SERUM VOLUMIZER**

Hypoallergenic Optically Lip Plumping Serum

Optically enlarging lip serum with an exotic pineapple fragrance and a **light-reflecting formula with menthol**, which gives a **gentle tingling sensation and a comfortable cooling effect**. Semitransparent color with beautiful shimmering particles naturally highlights lips and gives a three-dimensional shine with a water surface effect. **Jojoba seed oil** reduces water loss through the epidermis, softens and conditions the lips, while **sunflower oil** makes them smooth and supple. The vegan formula is also rich in **watermelon extract and guava fruit extract**, which have antioxidant properties and protect the skin from harmful external factors. Suitable for people with sensitive skin prone to irritation. Tested under the supervision of a dermatologist.

## NEW!

HYPOAllergenic