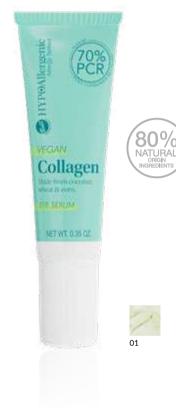

#### **VEGAN COLLAGEN EYE SERUM**

Hypoallergenic Smoothing Eye Area Serum with Vegan Collagen

Vegan serum **refreshes** the look and **reduces signs of fatigue** around the eyes. Optically smooths the complexion and fine lines. Light, comfortable formula contains vegan collagen that intensely moisturises and conditions the thin, delicate skin around the eyes. The serum is ideal for use under cream and makeup. Suitable for people with sensitive skin prone to irritation. Tested under the supervision of a dermatologist and ophthalmologist.