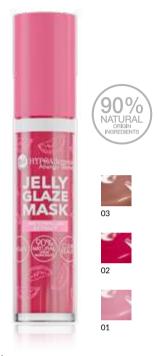

#### JELLY GLAZE LIP MASK

Hypoallergenic Regenerating Jelly Lip Mask

This vegan mask wraps lips with a unique jelly-like texture, leaving them feeling comfortably moisturised. It naturally **enhances their color**, giving them a healthier appearance, while the watermelon scent pleasantly stimulates the senses. Rich, regenerating formula contains castor oil, jojoba seed oil, avocado oil and coconut oil, which reduce water loss through the epidermis, softening and nourishing the lips. Sunflower oil optically smoothes them and olive oil provides a beautiful shine. The formula is rich in watermelon extract and vitamin E. which have antioxidant properties that strengthen the skin's **protective barrier**, protecting it from harmful external factors. Suitable for people with sensitive skin prone to irritation. Tested under the supervision of a dermatologist.