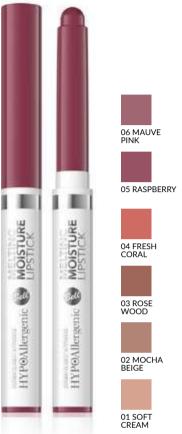

### MELTING MOISTURE LIPSTICK

Hypoallergenic Moisturising Lipstick

The **velvety formula** of the lipstick provides the effect of **intensely shiny**, varnished lips. Its exceptionally **light texture** enables smooth and even application, leaving the **feeling of 'melting'** and good **moisture**. The lipstick provides **full cover** with just the first stroke. Suitable for people with sensitive and/ or irritation-prone skin. Tested under the supervision of a dermatologist.