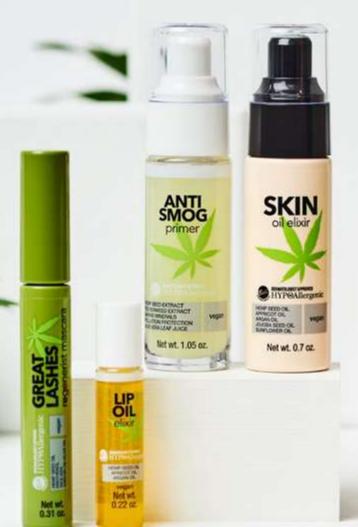

## The power of beauty seeds

The properties of hemp oil have been known in medicine and cosmetology for years. It perfectly moisturizes and mineralizes the skin, supports its elasticity and soothes irritations. Therefore, it should come as no surprise that vegan products based on hemp seed oil made it into the Bell Hypoallergenic line. With the addition of many natural origin ingredients they care for the delicate skin of the face. The line includes elixirs, primer, foundation and even extremely delicate and nourishing mascara.

#### **SKIN OIL ELIXIR**

Hypoallergenic Nourishing And Moisturising Make-up Oil

A universal, multi-purpose product that preps the skin before make-up. The combination of five oils, hemp seed, apricot kernel, argan, jojoba and sunflower seed oil, perfectly moisturises, regenerates and conditions the skin. Its formula, rich in vitamins C and E, has antioxidant properties, slows down the ageing process and improves the skin's elasticity. Suitable for grey, tired and dull skin. You can use the oil alone or combine it with foundation, making your make-up more natural. It is also perfect for the body and hair. Tested under the supervision of a dermatologist. Suitable for people with sensitive and/or irritation-prone skin.

#### LIP OIL ELIXIR

Hypoallergenic Moisturising And Regenerating Lip Oil

It contains hemp seed, apricot kernel and argan oils that moisturise, nourish, soften and smooth the lips. The lips are regenerated and hydrated. Its light texture is not sticky and makes you feel comfortable. Its special roller ball applicator massages and smooths the lips. Tested under the supervision of a dermatologist. Suitable for people with sensitive and/or irritation-prone skin.

#### **ANTI-SMOG PRIMER**

Hypoallergenic Anti-Smog Make-up Primer

The primer's innovative formula with hemp seed extract and aloe leaf juice intensely moisturises the skin, improves its firmness and slows down the ageing process. The algae extract create a barrier on the skin that protects it from impurities and harmful outside factors. It effectively improves make-up longevity, keeping you comfortable. Tested under the supervision of a dermatologist. Suitable for people with sensitive and/or irritation-prone skin.