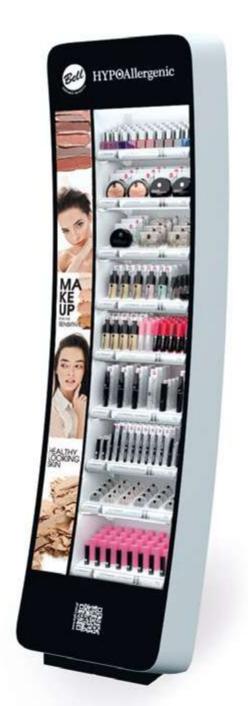

## What is true beauty?

It's all about making conscious choices. Caring not only for ourselves, but also for what surrounds us.

It's about being gentle to yourself and your skin.

This is how color cosmetics Bell Hypoallergenic and the unique 2023 novelties were created.

By women for women as a response to their current needs, with the idea that even those with the most sensitive skin do not have to stop using make-up products.

# What does hypoallergenic mean?

All our products contain specially selected ingredients that are perfect even for extremely delicate skin.

Our products underwent special tests under the supervision of a dermatologist on the group of people with positive allergic case history (especially sensitive, atopic skin) and all eye products have been tested under the supervision of an ophthalmologist\*.