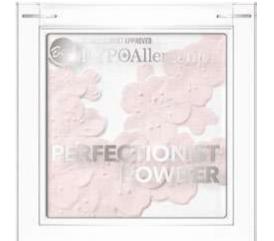

#### PERFECTIONIST POWDER

Hypoallergenic Beautifying Powder

02 HD-PASTEL

01 HD-BANANA

Give your skin a glow! The powder color palette is versatile. It contains two carefully selected color sets that let you select a tone suitable for every complexion. The powder evens out your skin tone, visually smooths wrinkles and reduces the visibility of pores. Provides a silky finish. Makes the skin look fresh and relaxed. The product is intended for all skin types. Suitable for people with sensitive and/or irritation-prone skin. Tested under the supervision of a dermatologist.