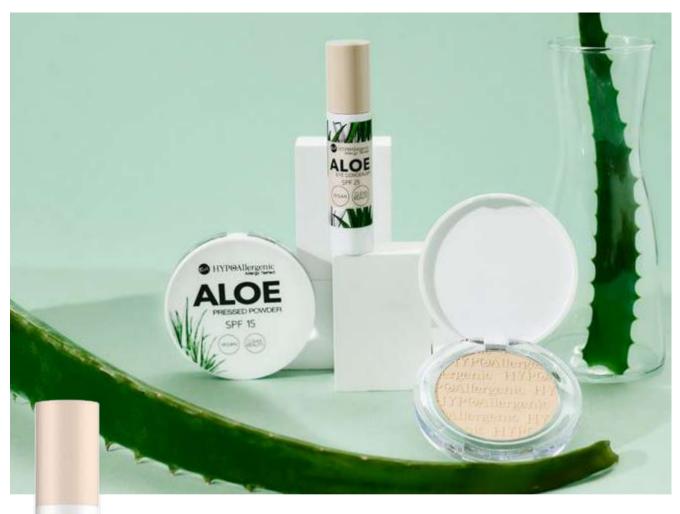

# ALOE

### **Take Care**

Aloe vera - the so-called "miraculous cosmetic plant". The benefits of this plant cannot be emphasized enough. It is used in natural medicine and cosmetics.

Beneficial properties of Aloe vera for the skin are: moisturizing, nourishing, regenerating properties, soothing skin redness and irritation. Cosmetics with Aloe vera can be used by people of all skin types, regardless of whether they have acne or dry and tired skin.

#### ALOE SUN CARE LIP BALM SPF 25

Hypoallergenic Protective Lip Balm With SPF 25

Protective lip balm with an SPF 25 filter protects delicate skin of the lips against harmful solar radiation. Quickly brings comfort and gives the lips delicate shade of pink. The light, oil-free formula of the balm is based on ingredients of natural origin: **aloe** leaf extract with a strong moisturizing and nourishing effect, nourishing coconut oil, which strengthens the flexibility of the lips, and apricot kernel oil rich in vitamins A and E. The balm is perfect at any time of the year to protect lips against external factors. Suitable for people with sensitive skin prone to irritation. Tested under the supervision of a dermatologist.

#### ALOE LIP REGENERATING TREATMENT

Hypoallergenic Regenerating And Protective Lip Serum

Light lip serum that **regenerates** and **protects** the delicate skin of the lips. The formula is based on ingredients of natural origin. Long-lasting moisturizing and nourishing thanks to the extract of **aloe** leaves. Relieves chapped or dry lips. Very pleasant and comfortable to use - it has a **slightly sweet taste** and is **not sticky**. Suitable for people with sensitive skin prone to irritation. Tested under the supervision of a dermatologist.

#### **ALOE BB CREAM SPF 15**

Hypoallergenic Care And Protection Coloring Face Cream With SPF 15

Coloring cream with light, oil-free formula, combining care and make-up. BB cream contains SPF 15, which protects the skin against harmful sun rays. Thanks to creamy texture, it spreads easily, providing **natural coverage** and giving the effect of **rested**, **healthy-looking skin**. BB cream saturates and nourishes the skin, due to the presence of **moisturizing aloe** leaf juice. Available in 4 colors. Suitable for people with sensitive skin prone to irritation. Tested under the supervision of a dermatologist.