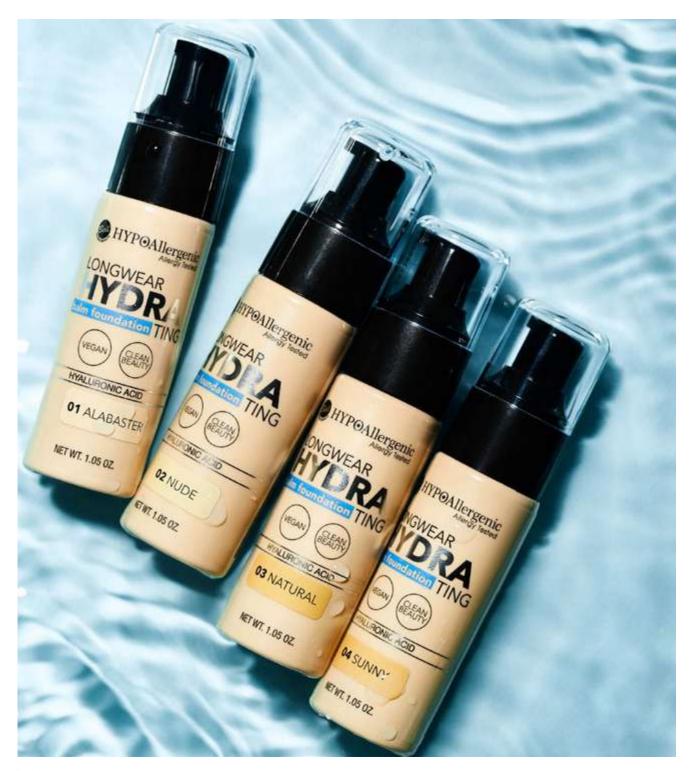

#### LONGWEAR HYDRATING **BALM FOUNDATION**

Hypoallergenic, Long-Lasting And Moisturizing Foundation With Hyaluronic Acid

Hypoallergenic **moisturizing** foundation with **hyaluronic** acid evens out the skin tone and reduces visibility of skin imperfections. Light and long-lasting formula blends with the skin and becomes practically invisible, giving the face a natural, radiant look. Due to the content of hyaluronic acid, it intensely moisturizes and nourishes the skin. Suitable for people with sensitive skin prone to irritation. Tested under the supervision of a dermatologist.

04 SUN BEIGE

03 NATURAL

02 LIGHT BEIGE

01 NUDE

HYPOAllergenic