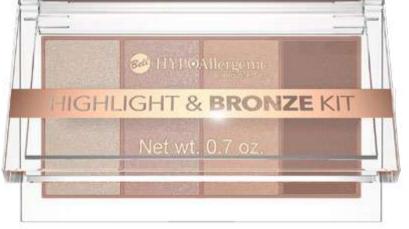

### HIGHLIGHT & BRONZE KIT

Hypoallergenic Highlighters And Bronzer Set

A palette of three shades of **highlighters** perfectly matching the versatile **bronzer** shade. This set will allow you to create different types of make-up, from your everyday routine to **holiday sun-kissed** skin. The **pearl pigments** give your skin a **shine** and **glamorous** radiance. The velvety formula makes it easy to apply, giving the effect of **smooth skin** without emphasising dry spots. The product guarantees long-lasting make-up that stays on for hours. Suitable for people with sensitive and/or irritation-prone skin. Tested under the supervision of a dermatologist.