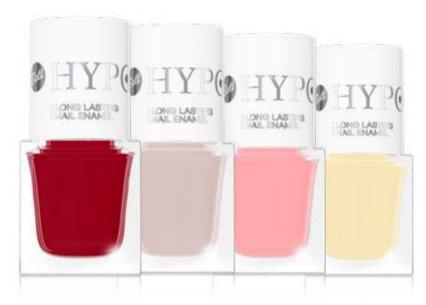

#### LONG LASTING NAIL ENAMEL

Hypoallergenic Long-Lasting Breathable Nail Polish

A proven, long-lasting formula, **saturated colors** in line with the latest trends and stylish packaging. Owing to the use of **high quality polymers**, the product is more **resistant** to abrasion, chipping and crumbling. The **advanced formula** allows for **proper oxygenation of the nail plate** through free exchange of oxygen molecules under the coat of the polish. Enjoy **precise**,

**streak-free application** thanks to a brush that adapts to any nail type. Suitable for people with sensitive skin, prone to irritation. Tested under the supervision of a dermatologist.

#### FRENCH NAIL ENAMEL

Hypoallergenic Long-Lasting Breathable Nail Polish

A new version of long-lasting nail polishes in subtle, light colors. HYPOAllergenic French Nail Enamel nail polish gives your nails a **well-groomed look**. This technologically advanced formula **breathes**, oxygenating the nail plate. The wide brush makes it **easy to apply** without streaking or staining. The French polish is **timeless**, always **fashionable** and **elegant**. Suitable for people with sensitive skin, prone to irritation. Tested under the supervision of a dermatologist.