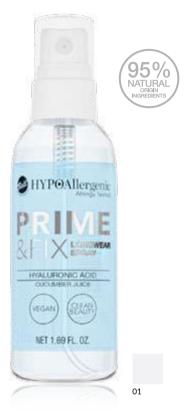

#### LONGWEAR PRIME & FIX SPRAY

Hypoallergenic Moisturizing Over And Under Make-up Setting Spray

Lasting make-up effect at your fingertips! Dual purpose **moisturizing** spray: it can be used as a **base** and final make-up fixer. Creates an invisible coating on the skin that extends the durability of make-up. Thanks to hypoallergenic properties, the mist also works well in the delicate eye area. Formula based on ingredients of **natural** origin **conditions** the skin without feeling tight. The mist is enriched with rich in vitamin C, cucumber juice, which has soothing, refreshing and anti-aging properties. Hyaluronic acid contained in the product **moisturizes** and improves skin **flexibility**. Suitable for people with sensitive skin, prone to irritation. Tested under the supervision of a dermatologist.

01

HYPOAllergenic