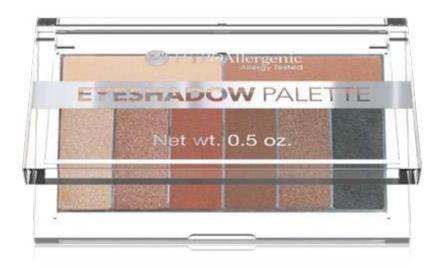

#### **EYESHADOW PALETTE**

Hypoallergenic Eyeshadow Set

Creamy eyeshadow palette. It contains eight **highly pigmented** shades which you can blend, mix and apply to create **endless looks** – from casual to glam. The matt shades add **depth** to your eyes while the shiny shades provide a **glamorous shine**. The product guarantees a **long-lasting** make-up that stays on for hours. Does not flake or crumble during application. Suitable for people with sensitive eyes and those who wear contact lenses. Tested under the supervision of a dermatologist and an ophthalmologist.