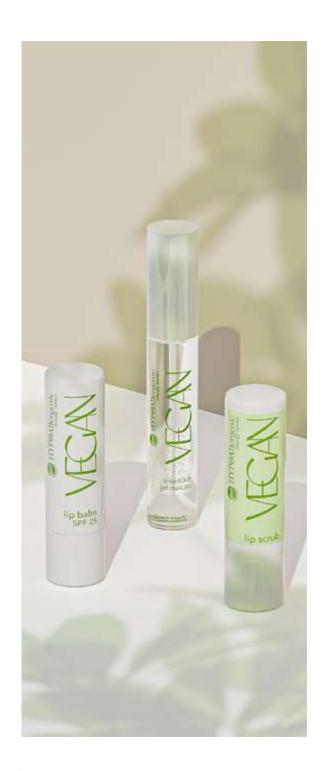

#### **VEGAN LIP BALM SPF 25**

Hypoallergenic Vegan Lip Care and Protection Balm

Vegan balm conditions dry and chapped lips, while SPF 25 protects from the harmful effects of sunlight. Comfortable, light formula perfectly highlights their natural color. Aloe vera leaf extract and coconut oil nourish and soften lips and improve their flexibility. Apricot kernel oil, vitamins A and E and castor oil provide gloss and smoothness. Sunflower oil, contained in the formulation, a source of vitamin E, has antioxidant properties, strengthening the protective barrier of the skin against harmfulexternal factors. The balm is perfect for all seasons. Suitable for sensitive skin prone to irritation. Tested by a dermatologist.

#### **VEGAN LIP SCRUB**

Hypoallergenic Vegan Lip Scrub

Vegan, **sugar lip scrub** gently peels and smooths the lip skin. Hypoallergenic formula **protects** lips from drying and moisture loss, while **coconut oil** nourishes and softens them and increases their flexibility. **Apricot kernel oil, vitamins A and E,** and castor oil provide gloss and smoothness to the lips. Pleasant, fruity scent makes the scrub aregular ritual that leaves lips **smooth and soft.** Suitable for people with sensitive and prone to irritation skin. Tested by a dermatologist.