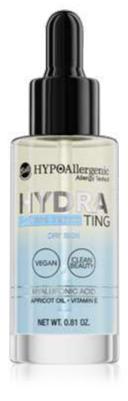

#### **HYDRATING 2-PHASE SERUM**

Hypoallergenic Intensely Moisturizing Serum With Hyaluronic Acid

Innovative two-phase serum intensively moisturizes thanks to the content of hyaluronic acid and apricot kernel oil. Restores shine, elasticity and a sense of comfort. Thanks to the light formula, it is easily and quickly absorbed without burdening the skin. The product is suitable for people with sensitive skin prone to irritation. Tested under the supervision of a dermatologist.