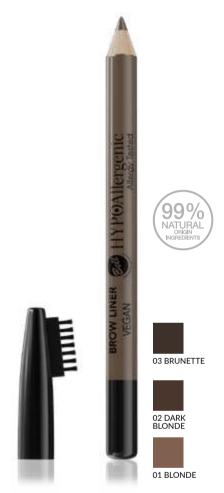

#### **BROW LINER**

Hypoallergenic Eyebrow Pencil

Precision pencil allows to **model** and **correct** the shape of eyebrows, optically thickening them. Thanks to longlasting formula, the product remains stable for several hours guaranteeing clearly highlighted look. Due to the content of ingredients of **natural** origin, the pencil nourishes and strengthens eyebrows. Pencil available in 3 colors: for blondes, brunettes and brown-haired women. Suitable for people with sensitive skin, prone to irritation. Tested under the control of a dermatologist.