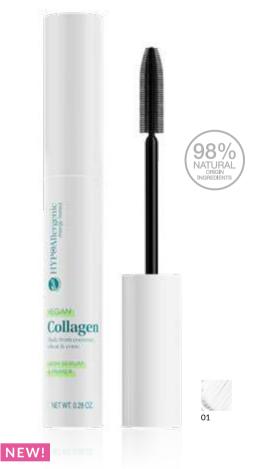

## VEGAN COLLAGEN LASH SERUM & PRIMER

Hypoallergenic Nourishing Lash Volumising Serum

Vegan eyelash serum is a perfect combination of nourishing conditioner and base. It gives lashes extra volume for a "fluffy look". The texture wraps around the lashes with a precision silicone brush to lengthen, thicken and volumise even the shortest hairs, preparing them for mascara application. The formula contains vegan collagen to improve their condition, as well as olive oil and castor oil for shine and elasticity. Provitamin B5 in the formulation moisturises the lashes and vitamin E is an excellent antioxidant. Suitable for people with sensitive eyes and contact lens wearers. Tested under the supervision of a dermatologist and ophthalmologist.