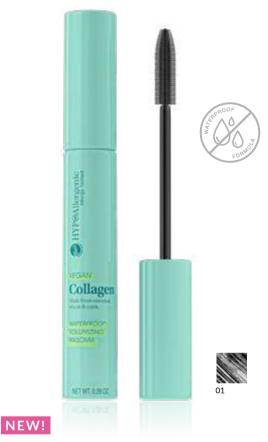

## VEGAN COLLAGEN WATERPROOF VOLUMIZING MASCARA

Hypoallergenic Waterproof Mascara with Vegan Collagen

Waterproof mascara provides long-lasting eye make-up resistant to heat and humidity. Unique, vegan formula volumises them and intense black color adds expressiveness to the look. The vegan collagen in the formulation improves their condition. Comfortable silicone brush allows for precise mascaraing of even the shortest hairs and their perfect separation. The mascara does not run throughout the day or mark on the eyelid. Suitable for people with sensitive eyes and contact lens wearers. Tested under the supervision of a dermatologist and ophthalmologist.