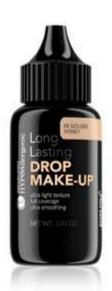

#### LONG LASTING DROP MAKE-UP

Hypoallergenic Full Coverage Foundation

A full coverage, incredibly long-lasting foundation. Its light formula smooths out fine lines and does not leave your skin dry. The foundation is suitable for all skin types, including sensitive skin. Its two natural ingredients, sea water, rich in minerals, and pumpkin seed extract, turn your daily make-up routine into a soothing skin treatment. Tested under supervision of a dermatologist. Suitable for people with sensitive and/or irritation-prone skin.