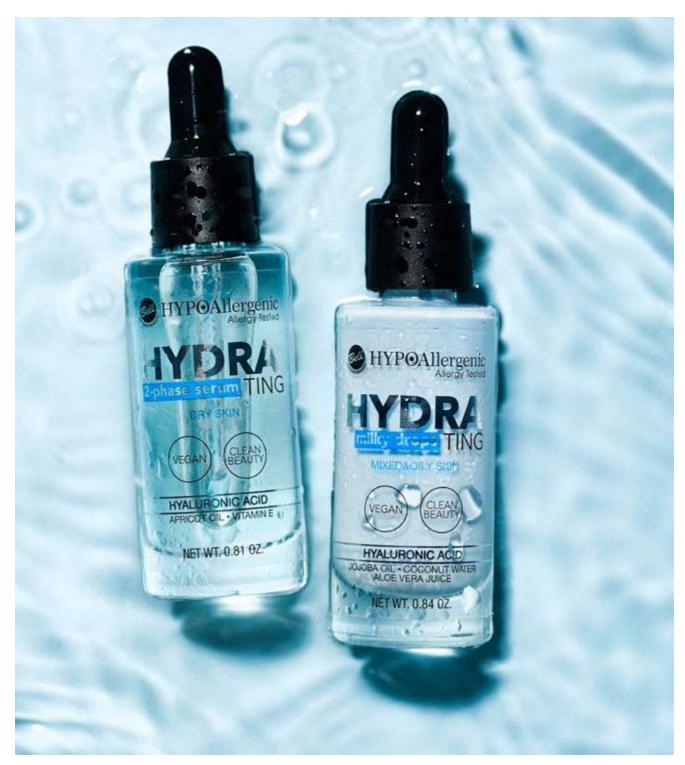

# HYDRA TIVG Healthy & Perfect

Hyaluronic acid is an essential ingredient in moisturizers, creams, masks, body lotions and tonics. The craze for the ingredient has been driven by aesthetic medicine treatments in which hyaluronic acid is the most commonly used rejuvenating substance; hence its current popularity among care products – anti-aging treatment that does not interfere with natural beauty. At the same time, the number of consumers with dry skin is growing.

#### **HYDRATING 2-PHASE SERUM**

Hypoallergenic Intensely Moisturizing Serum With Hyaluronic Acid

Innovative two-phase serum intensively moisturizes thanks to the content of hyaluronic acid and apricot kernel oil. Restores shine, elasticity and a sense of comfort. Thanks to the light formula, it is easily and quickly absorbed without burdening the skin. The product is suitable for people with sensitive skin prone to irritation. Tested under the supervision of a dermatologist.

#### **HYDRATING MILKY DROPS**

Hypoallergenic Nourishing Drops With Hyaluronic Acid

Intensely moisturizing and nourishing drops in the form of a light milk. Creamy formula restores the feeling of comfort without burdening the skin. Product is based on natural ingredients. Contains, among others, hyaluronic acid, jojoba oil, coconut water and aloe vera juice, known for their moisturizing and regenerating properties. The product is suitable for people with sensitive skin prone to irritation. Tested under the supervision of a dermatologist.