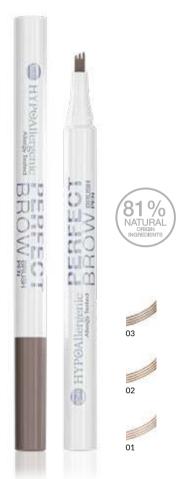

#### PRECISE BROW PENCIL

Hypoallergenic Precision Eyebrow Liner

Create the **perfect eyebrow** make-up using this precise pencil with an ultra slim stick. It helps you shape and fix your eyebrows, while its highly pigmented formula **naturally thickens** the eyebrows and can be used to draw single hairs. Its soft and delicate texture allows easy application and long-lasting make-up. This convenient, automatic liner is self-sharpening. Suitable for people with sensitive eves and those who wear contact lenses. Tested under the supervision of a dermatologist and an ophthalmologist.

HYPOAllergenic

03 BRUNETTE

02 TAUPE BLONDE

01 LIGHT BLONDE