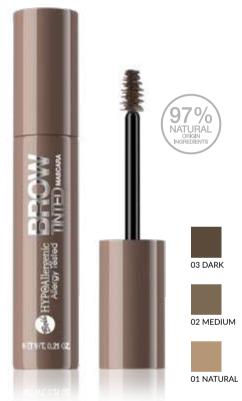

#### **TINTED BROW MASCARA**

Hypoallergenic Eyebrow Mascara

Allows you to give your eyebrows desired shape and fill them with color. Possible gradation of the effect for subtle or expressive emphasis on the look. Convenient brush allows precise application without sticking the eyebrows. Congealing formula makes the product last for a **long time**. Available in 3 colors. Suitable for people with sensitive skin, prone to irritation. Tested under the control of a dermatologist.