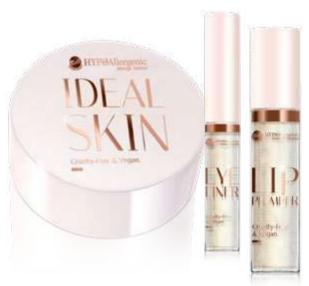

## **VEGAN**

## More sustainable way of living

Vegan cosmetics, which take care of the skin as well as eyebrows and eyelashes in a conscious and responsible way. Some of the packaging is made of recycled materials (Post Consumer Recycled), making it possible to reduce unnecessary plastic and significantly reduce waste.

#### VEGAN EYE CONCEALER SPF 25

Hypoallergenic Vegan Eye Concealer with SPF 25

Vegan, **light concealer** with intensely pigmented, **oil-free formula** perfectly conceals dark circles and covers signs of fatigue providing the effect of radiant complexion and rested, fresh look. **Glycerine** and **aloe vera leaf juice** moisturise and nourish the delicate eye area and **SPF 25** protect from the harmful effects of sunlight. The concealer **does not accumulate in the creases** and keeps your make-up looking flawless all day long. Suitable for sensitive skin prone to irritation. Tested by a dermatologist and ophthalmologist.

#### **VEGAN LIP BALM SPF 25**

Hypoallergenic Vegan Lip Care and Protection Balm

Vegan balm conditions dry and chapped lips, while SPF 25 protects from the harmful effects of sunlight. Comfortable, light formula perfectly highlights their natural color. Aloe vera leaf extract and coconut oil nourish and soften lips and improve their flexibility. Apricot kernel oil, vitamins A and E and castor oil provide gloss and smoothness. Sunflower oil, contained in the formulation, a source of vitamin E, has antioxidant properties, strengthening the protective barrier of the skin against harmfulexternal factors. The balm is perfect for all seasons. Suitable for sensitive skin prone to irritation. Tested by a dermatologist.