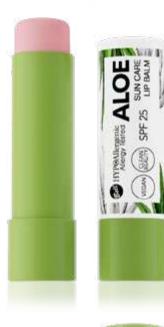

#### ALOE SUN CARE LIP BALM SPF 25

Hypoallergenic Protective Lip Balm With SPF 25

Protective lip balm with an SPF 25 filter protects delicate skin of the lips against harmful solar radiation. Quickly brings comfort and gives the lips delicate shade of pink. The light, oil-free formula of the balm is based on ingredients of natural origin: **aloe** leaf extract with a strong moisturizing and nourishing effect, nourishing coconut oil, which strengthens the flexibility of the lips, and apricot kernel oil rich in vitamins A and E. The balm is perfect at any time of the year to protect lips against external factors. Suitable for people with sensitive skin prone to irritation. Tested under the supervision of a dermatologist.